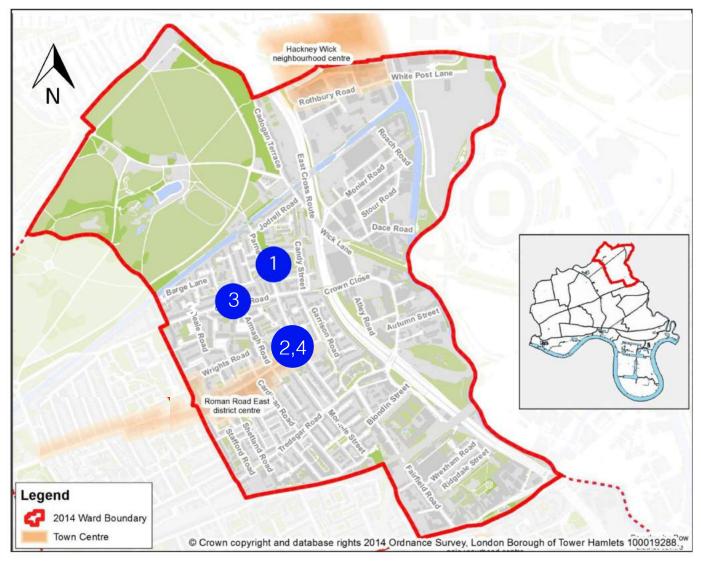

## **Bow East Profile Health, Adults & Community Services**

| Key | Organisation                                                                                                                                                                                                                                                                                                                                                                                                                                                                                                                                                                                                                                                                                                                                                                                                                                                                                                                                                                                                                                                                                                                                                                                                                                                                                                                                                                                                                                                                                                                                                                                                                                                                                                                                                                                                                                                                                                                                                                                                                                                                                                                  | Description of Service(s)                                                                                                                                                                  | CQC<br>Rating |
|-----|-------------------------------------------------------------------------------------------------------------------------------------------------------------------------------------------------------------------------------------------------------------------------------------------------------------------------------------------------------------------------------------------------------------------------------------------------------------------------------------------------------------------------------------------------------------------------------------------------------------------------------------------------------------------------------------------------------------------------------------------------------------------------------------------------------------------------------------------------------------------------------------------------------------------------------------------------------------------------------------------------------------------------------------------------------------------------------------------------------------------------------------------------------------------------------------------------------------------------------------------------------------------------------------------------------------------------------------------------------------------------------------------------------------------------------------------------------------------------------------------------------------------------------------------------------------------------------------------------------------------------------------------------------------------------------------------------------------------------------------------------------------------------------------------------------------------------------------------------------------------------------------------------------------------------------------------------------------------------------------------------------------------------------------------------------------------------------------------------------------------------------|--------------------------------------------------------------------------------------------------------------------------------------------------------------------------------------------|---------------|
| 1   | binding and the second | <b>Mental Health Forum</b><br>Supporting people with mental health conditions in<br>employment.                                                                                            | n/a           |
| 2   | gateway                                                                                                                                                                                                                                                                                                                                                                                                                                                                                                                                                                                                                                                                                                                                                                                                                                                                                                                                                                                                                                                                                                                                                                                                                                                                                                                                                                                                                                                                                                                                                                                                                                                                                                                                                                                                                                                                                                                                                                                                                                                                                                                       | <b>Appian Court</b><br>A 30 unit sheltered housing scheme for elderly<br>vulnerable people living independently with housing<br>related support provided by a sheltered scheme<br>manager. | n/a           |
| 3   | CICATIVE<br>SUPPORT                                                                                                                                                                                                                                                                                                                                                                                                                                                                                                                                                                                                                                                                                                                                                                                                                                                                                                                                                                                                                                                                                                                                                                                                                                                                                                                                                                                                                                                                                                                                                                                                                                                                                                                                                                                                                                                                                                                                                                                                                                                                                                           | <b>Donnybrook Court</b><br>Extra Care Housing scheme containing 40 one-bedroom<br>flats.                                                                                                   | Good          |