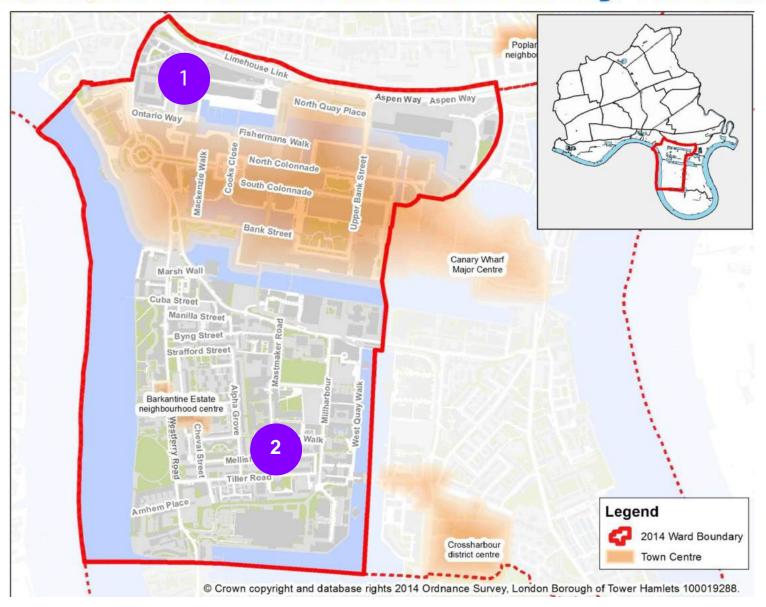

## Health, Adults & Community Services

| Key | Organisation                         | Description of Service(s)                                                                                                                                                      | CQC<br>Rating       |
|-----|--------------------------------------|--------------------------------------------------------------------------------------------------------------------------------------------------------------------------------|---------------------|
| 1   | Look Ahead CARE, SUPPORT AND HOUSING | Mary Jones Court Supported Living & Caring for adults over 65 yrs.                                                                                                             | n/a                 |
| 2   | Sanctuary<br>Housing                 | John Tucker House  A 32 unit sheltered housing scheme for elderly vulnerable people living independently with housing related support provided by a sheltered housing manager. | Yet to be inspected |