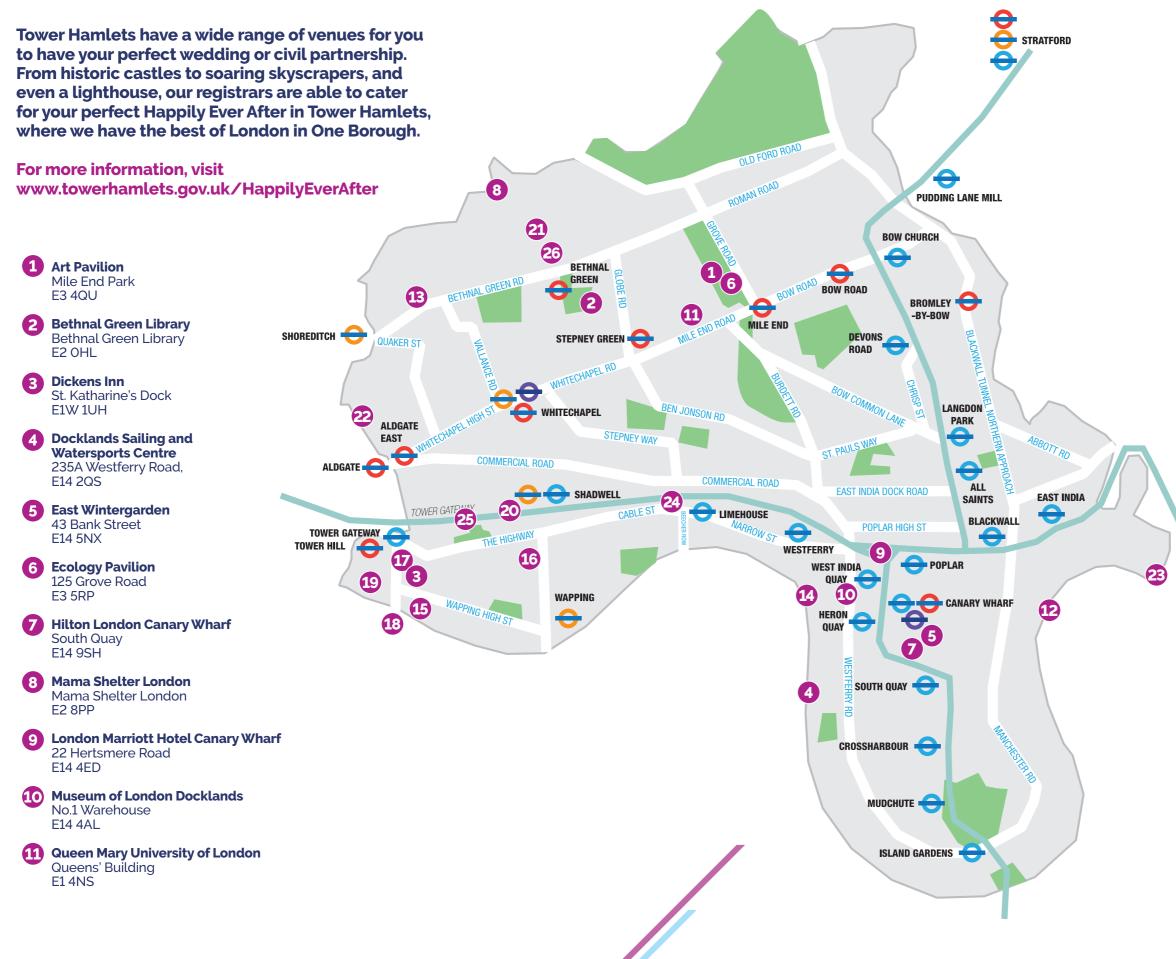

## **Licenced ceremony** venues in Tower Hamlets

| Ð  | Radisson Blu Edwardian New<br>Providence Wharf<br>New Providence Wharf<br>E14 9PQ                        |
|----|----------------------------------------------------------------------------------------------------------|
| 13 | <b>Rich Mix</b><br>35-37 Bethnal Green Road, E2                                                          |
| 14 | <b>Canary Wharf Riverside Plaza</b><br>Canary Wharf<br>E14 8RS                                           |
| 15 | <b>The Tower Hotel</b><br>St. Katharine's Way<br>E1W 1LD                                                 |
| 16 | <b>The Dock Gallery Tobacco Dock</b><br>The Dock Gallery<br>E1W 2SF                                      |
| 17 | <b>The Dockside Vaults (COMING SOON)</b><br>Ivory House, East Smithfield,<br>St Katharine's Dock E1W 1BP |
| 18 | <b>Tower Bridge Venue</b><br>Tower Bridge                                                                |
| 19 | <b>The Tower of London</b><br>Tower Hill<br>EC3 4AB                                                      |
| 20 | <b>St Georges Town Hall</b><br>St Georges Town Hall<br>E1 OBL                                            |
| 21 | <b>Town Hall Hotel and Apartments</b><br>Patriot Square<br>E2 9NF                                        |
| 22 | <b>Toynbee Hall</b><br>28 Commercial Street<br>E1 6LS                                                    |
| 23 | <b>Trinity Buoy Wharf</b><br>Trinity Buoy Wharf<br>E14 OJW                                               |
| 24 | <b>Troxy</b><br>490 Commercial Road<br>E1 OHX                                                            |
| 25 | <b>Wilton's Music Hall</b><br>Grace's Alley<br>E1 8JB                                                    |
| 26 | Young V & A Museum (COMING SOON)<br>Cambridge Heath Road, Bethnal Green                                  |

uye E2 9PA