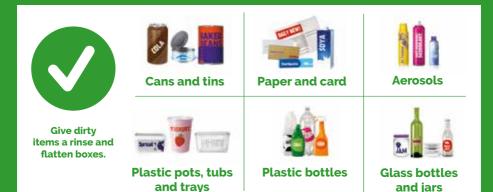

#### Please recycle these in the purple bin

#### Empty recycling into the bin loose

No recycling sacks are needed

Put your recycling into the bins loose, or put recycling in the bin in any clear plastic bag