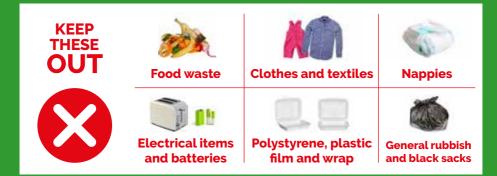

#### Keep these out of the purple bin

#### How to recycle other stuff

Batteries can be recycled at Tower Hamlets' libraries and Idea Stores and most supermarkets. Check online for current opening details before you visit.

Small electrical items can be recycled at Tower Hamlets' libraries and Idea Stores. Check online for current opening details before you visit.

Clothing and textiles can be recycled at textile banks and charity shops. There are a number of Scope textile banks around the borough – visit **www.towerhamlets.gov.uk/recycling** for locations.