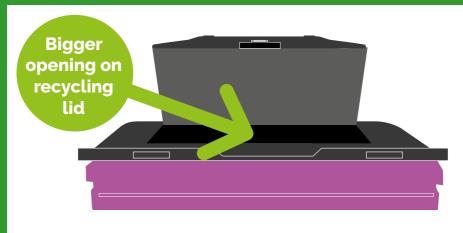

## Breakdown all cardboard boxes so they fit through the bigger opening

The lids are locked to stop rubbish from being put in the recycling bins. Clean, good quality items are easier to recycle. Keeping rubbish out of the recycling bins means your collections happen smoothly.