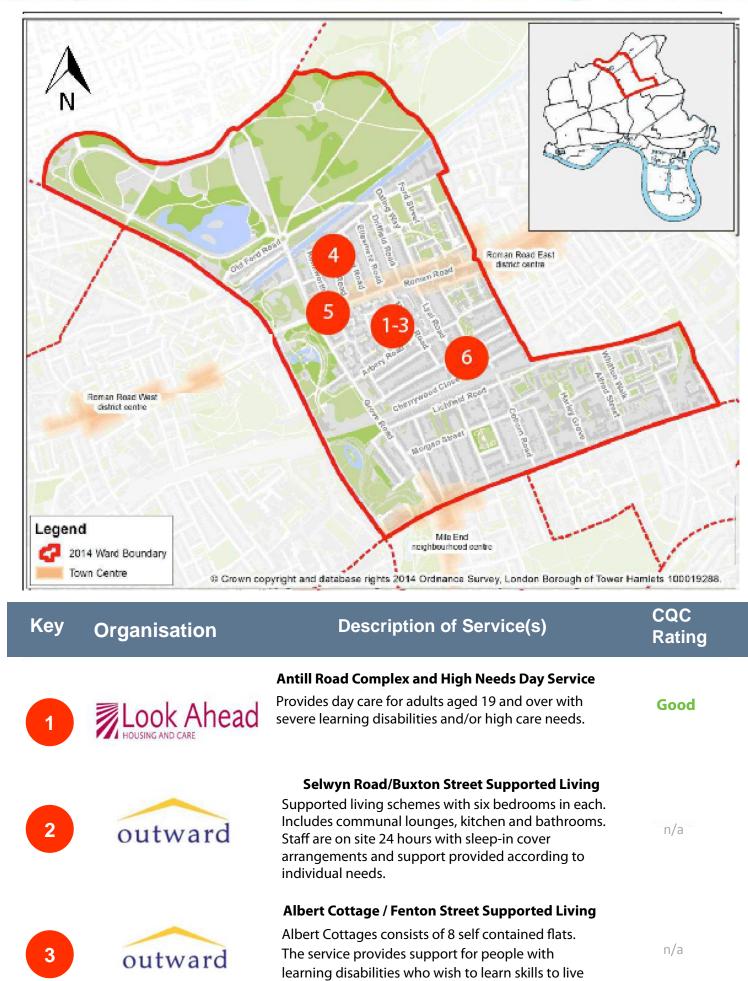

## Bow West Ward Profile Health, Adults & Community Services

selection of eight one-bedroom flats providing low level support.

more independently. Fenton street provides a

London Borough of Tower Hamlets Adults, Health and Community Services Integrated Commissioning February 2017 https://communitycatalogue.towerhamlets.gov.uk

| Кеу | Organisation | Description of Service(s)                                                                                                                                                                     | CQC<br>Rating |
|-----|--------------|-----------------------------------------------------------------------------------------------------------------------------------------------------------------------------------------------|---------------|
| 4   | gateway      | <b>Regency Court</b><br>A 30 unit sheltered housing scheme for elderly<br>vulnerable people living independently with housing<br>related support provided by a sheltered scheme<br>manager.   | n/a           |
| 5   | gateway      | <b>Ruth Court</b><br>A 24 unit sheltered housing scheme for elderly<br>vulnerable people living independently with housing<br>related support provided by a sheltered housing<br>manager.     | n/a           |
| 6   | gateway      | <b>Lawrence Close</b><br>A 31 unit sheltered housing scheme for elderly<br>vulnerable people living independently with housing<br>related support provided by a sheltered housing<br>manager. | n/a           |