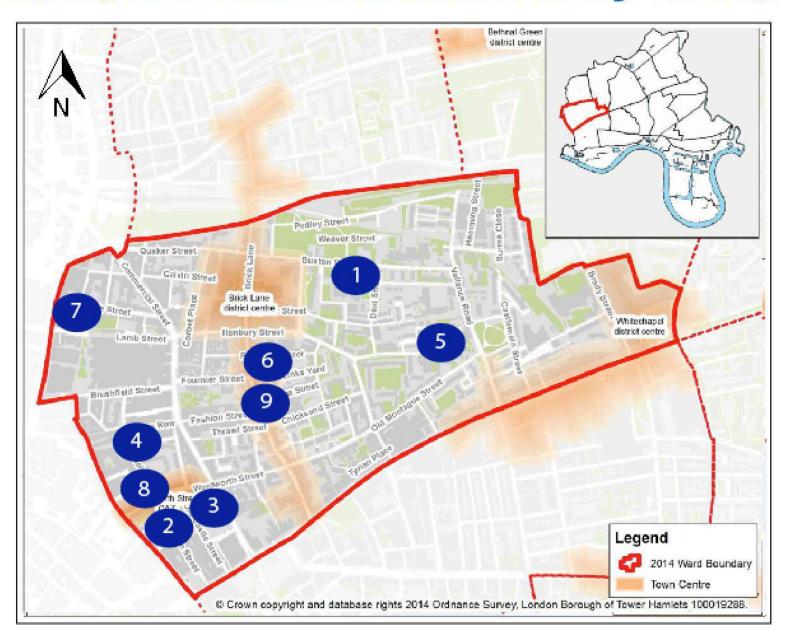

# Health, Adults & Community Services

| Key | Organisation   | Description of Service(s)                                                                                                                                           | CQC<br>Rating |
|-----|----------------|---------------------------------------------------------------------------------------------------------------------------------------------------------------------|---------------|
| 1   | poetry in woon | Poetry in Wood  Poetry In Wood is an art, design and woodwork project providing accredited training and supported employment for people with learning disabilities. | n/a           |
| 2   | TOYNBEE HALL   | <b>LinkAge Plus Hub</b> LinkAge Plus is an outreach and centre-based service for anyone over 50 years.                                                              | n/a           |

### **Providence House**

33 bed mixed hostel for adults who used to be supported in the hostel sector.

Good

#### **John Sinclair Court**

A 30 unit sheltered housing scheme for elderly vulnerable people living independently with housing related support provided by a sheltered scheme manager.

Good

#### **Booth House**

150 hostel, supporting men with a history of offending.

Yet to be inspected

#### **Link Worker Scheme**

Link Worker Scheme provides support and advice to clients with mental health issues who have been in prison or in frequent contact with the criminal justice system.

n/a

## **Booth House**

The Kipper project supports young people aged 16-24 based in Tower Hamlets.

n/a

## **Community Options Involvement Network**

A service user led group in Tower Hamlets. It enables people to use their direct experience of using mental health services in the Borough, to help influence and improve the services that are offered.

## African Caribbean Support Group

A user led African Caribbean support group which offers friendship, support and a range of social activities.

n/a