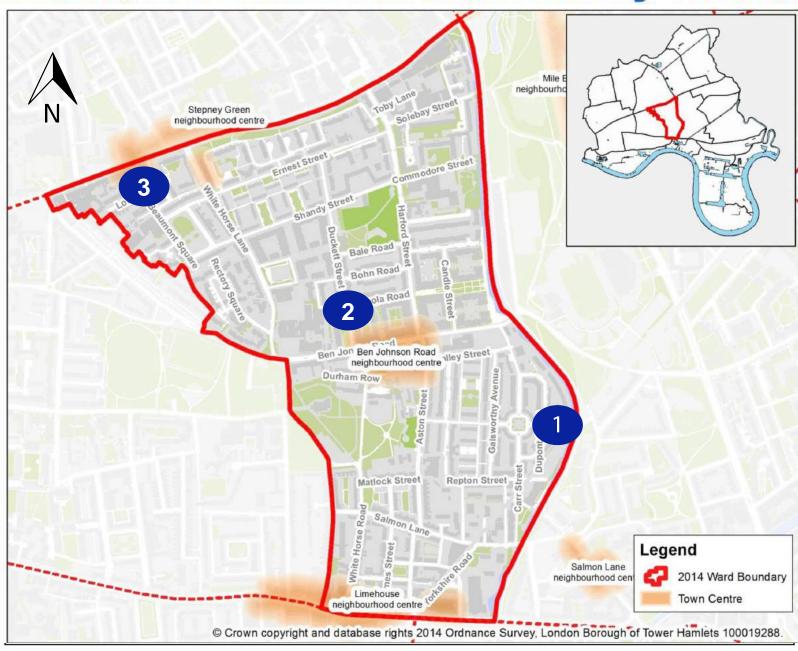

## Health, Adults & Community Services

| Key | Organisation        | Description of Service(s)                                                                                                                                                                                                                                                                         | CQC<br>Rating |
|-----|---------------------|---------------------------------------------------------------------------------------------------------------------------------------------------------------------------------------------------------------------------------------------------------------------------------------------------|---------------|
| 1   | TowerProject        | <b>New Dawn</b> New Dawn is a day care for people with Autism.                                                                                                                                                                                                                                    | n/a           |
| 2   | gateway sasociation | <b>Edith Ramsey House</b> A 43 unit sheltered housing scheme for elderly vulnerable people living independently with housing related support provided by a sheltered scheme manager.                                                                                                              | n/a           |
| 3   | JEWISH CARE         | Carers Support Service  The service aims to improve the quality of life for carers in Tower Hamlets and enhance their capacity for independent living through the provision of a range of person centred, co-ordinated and outcome focussed information, advice and advocacy assessment services. | n/a           |