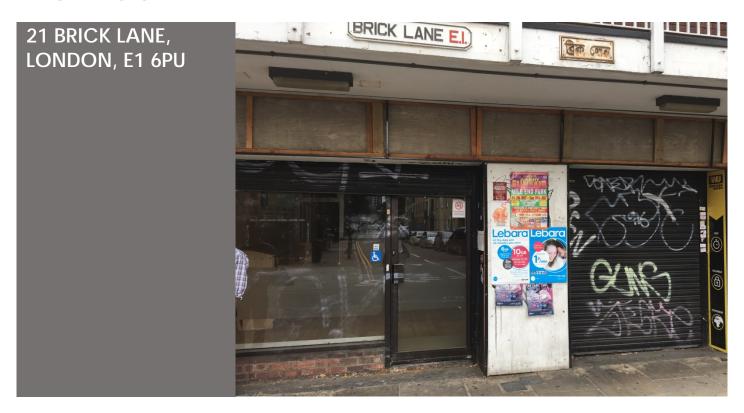

# Description

The Premises comprise a ground floor lock-up shop within a neighbourhood area situated beneath a 2-storey residential block. There is a shop floor, and a store room. The shop is located on Brick along with many convenience stores, and fast food restaurants.

Brick Lane is located just off Whitechapel Road and is located within walking distance of the city.

The Subject Property is well located for bus services and is approximately 5 minutes' walk from Aldgate Station providing transport around London on the Hammersmith & City Line and the District Line. Liverpool Street Station is a 10-15 minute walk away providing transport around London on the Underground and, as well as National Rail services. Shoreditch High Street Station is a 10-15 minute walk away providing Overground services.