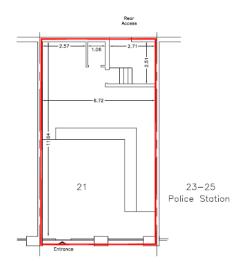

### Accommodation

| Available Unit(s) | Size (sq ft) |
|-------------------|--------------|
| Ground Floor      | 667          |
| Total             | 667          |

| 21, BRICK LANE | LEASE PLAN   |
|----------------|--------------|
|                | Scale: 1/100 |