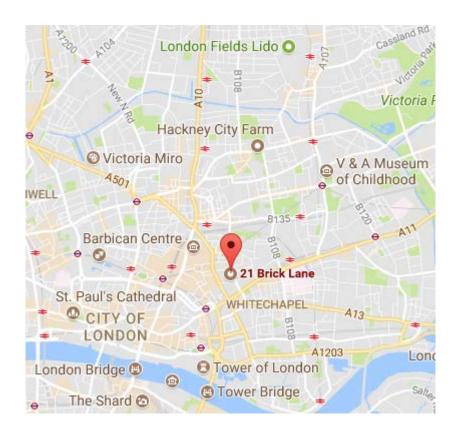

Brick Lane is located just off Whitechapel Road and is located within walking distance of the city.

The Subject Property is well located for bus services and is approximately 5 minutes' walk from Aldgate Station providing transport around London on the Hammersmith & City Line and the District Line. Liverpool Street Station is a 10-15 minute walk away providing transport around London on the Underground and, as well as National Rail services. Shoreditch High Street Station is a 10-15 minute walk away providing Overground services.

# Location

For further information or an appointment to view please contact:

Sam Davidson

T: 0207 911 2585 | M 0779 581 4124 E: sam.davidson@gva.co.uk

GVA is the trading name of GVA Grimley limited, conditions under which particulars are issued by GVA Grimley Limited for themselves, for any joint agents and for the vendors or lessors of this property whose agents they are, give notice that:
(i) the particulars are set out as a general outline only for the guidance of intending purchases or lessors and do not constitute, nor constitute part of, an offer or contract.
(ii) all descriptions, dimensions, references to condition and necessary permission for use and occupation, and other details, are given in good faith and are believed to be correct but any intending purchasers or tenants should not rely on them as statements or representations of fact but satisfy themselves by inspection or otherwise as to the correctness of each of them.
(iii) no person in the employment of GVA Grimley Limited or any joint agents has any authority to make or give any representation or warranty whatever in relation to this property.
(iv) all rentals and prices are quoted exclusive of VAT