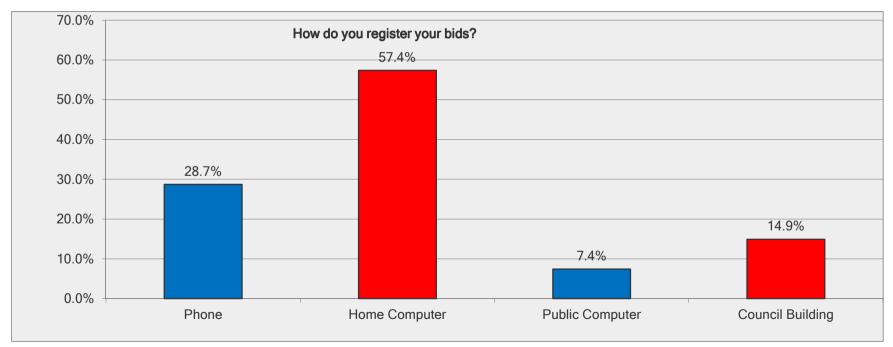

| How do you register your bids? |                     |                   |
|--------------------------------|---------------------|-------------------|
| Answer Options                 | Response<br>Percent | Response<br>Count |
| Phone                          | 28.7%               | 54                |
| Home Computer                  | 57.4%               | 108               |
| Public Computer                | 7.4%                | 14                |
| Council Building               | 14.9%               | 28                |
| an                             | swered question     | 188               |
|                                | skipped question    | 37                |