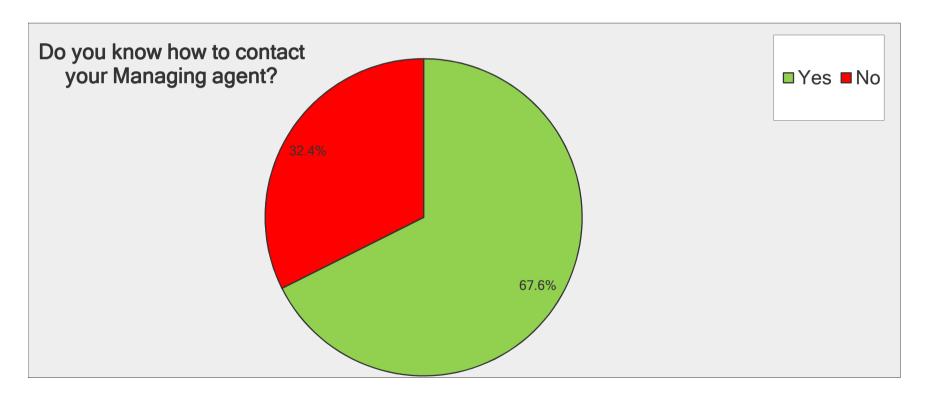

| Do you know how to contact your Managing agent? |                  |                   |
|-------------------------------------------------|------------------|-------------------|
| Answer Options                                  | Response Percent | Response<br>Count |
| Yes                                             | 67.6%            | 148               |
| No                                              | 32.4%            | 71                |
| ans                                             | wered question   | 219               |
| S                                               | kipped question  | 6                 |