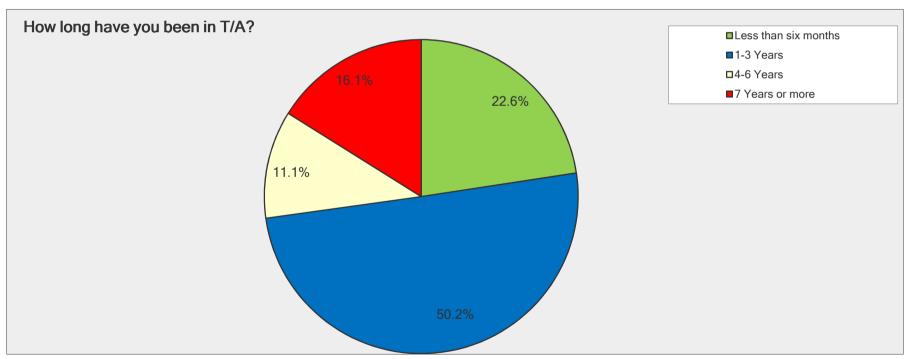

| How long have you been in T/A? |                     |                   |
|--------------------------------|---------------------|-------------------|
| Answer Options                 | Response<br>Percent | Response<br>Count |
| Less than six months           | 22.6%               | 49                |
| 1-3 Years                      | 50.2%               | 109               |
| 4-6 Years                      | 11.1%               | 24                |
| 7 Years or more                | 16.1%               | 35                |
| answ                           | vered question      | 217               |
| ski                            | pped question       | 8                 |