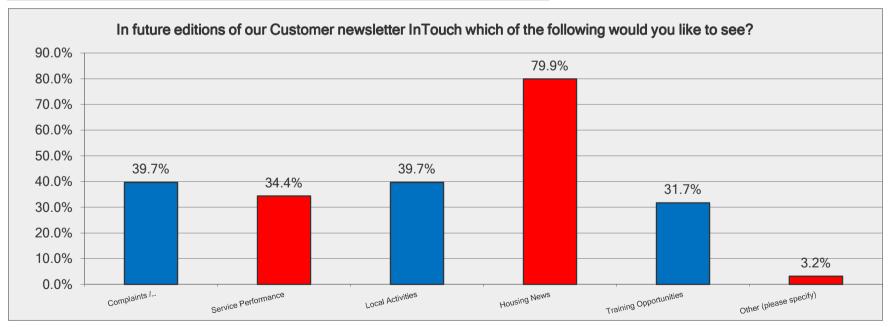

| In future editions of our Customer newsletter InTouch which of the following would you like to see? |                  |                   |
|-----------------------------------------------------------------------------------------------------|------------------|-------------------|
| Answer Options                                                                                      | Response Percent | Response<br>Count |
| Complaints / Compliments                                                                            | 39.7%            | 75                |
| Service Performance                                                                                 | 34.4%            | 65                |
| Local Activities                                                                                    | 39.7%            | 75                |
| Housing News                                                                                        | 79.9%            | 151               |
| Training Opportunities                                                                              | 31.7%            | 60                |
| Other (please specify)                                                                              | 3.2%             | 6                 |
| answ                                                                                                | vered question   | 189               |
| ski                                                                                                 | pped question    | 36                |