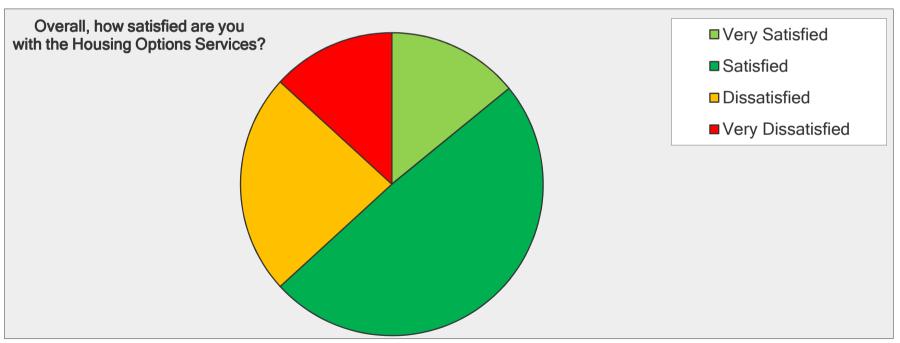

| Overall, how satisfied are you with the Housing Options Services? |                     |                   |
|-------------------------------------------------------------------|---------------------|-------------------|
| Answer Options                                                    | Response<br>Percent | Response<br>Count |
| Very Satisfied                                                    | 14.1%               | 31                |
| Satisfied                                                         | 49.1%               | 108               |
| Dissatisfied                                                      | 23.6%               | 52                |
| Very Dissatisfied                                                 | 13.2%               | 29                |
| ans                                                               | swered question     | 220               |
| S                                                                 | kipped question     | 5                 |