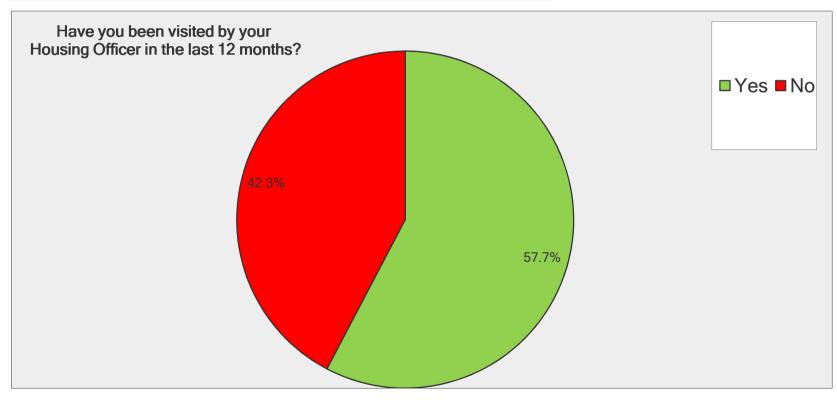

| Have you been visited by your Housing Officer in the last 12 months? |                     |                   |
|----------------------------------------------------------------------|---------------------|-------------------|
| Answer Options                                                       | Response<br>Percent | Response<br>Count |
| Yes                                                                  | 57.7%               | 128               |
| No                                                                   | 42.3%               | 94                |
| а                                                                    | nswered question    | 222               |
|                                                                      | skipped question    | 3                 |