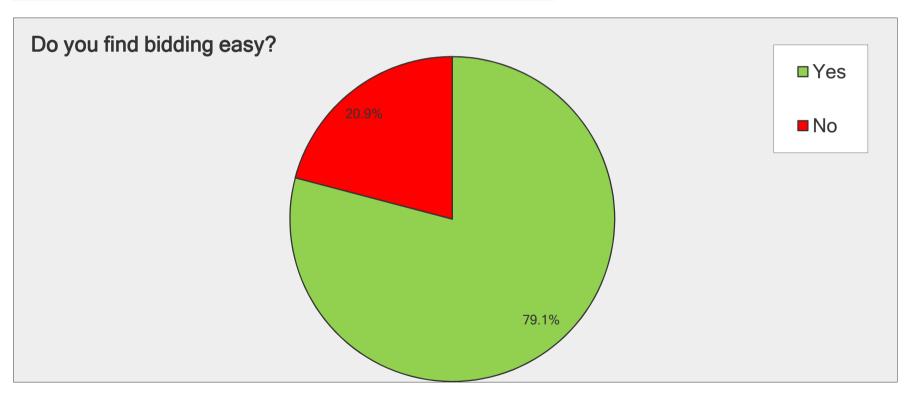

| Do you find bidding easy? |                  |                |
|---------------------------|------------------|----------------|
| Answer Options            | Response Percent | Response Count |
| Yes                       | 79.1%            | 148            |
| No                        | 20.9%            | 39             |
| ans                       | swered question  | 187            |
| s                         | kipped question  | 38             |