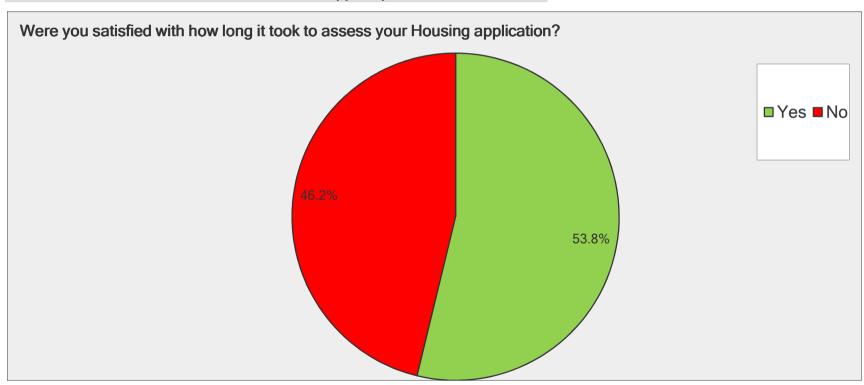

| Were you satisfied with how long it took to assess your Housing application? |                  |                   |
|------------------------------------------------------------------------------|------------------|-------------------|
| Answer Options                                                               | Response Percent | Response<br>Count |
| Yes                                                                          | 53.8%            | 112               |
| No                                                                           | 46.2%            | 96                |
| answ                                                                         | vered question   | 208               |
| ski                                                                          | ipped question   | 17                |