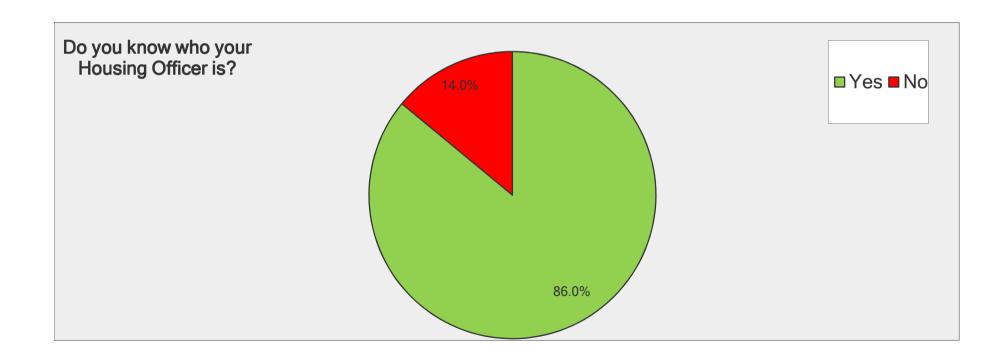

| Do you know who your Housing Officer is? |                  |                   |
|------------------------------------------|------------------|-------------------|
| Answer Options                           | Response Percent | Response<br>Count |
| Yes                                      | 86.0%            | 191               |
| No                                       | 14.0%            | 31                |
|                                          | nswered question | 222               |
|                                          | skipped question | 3                 |