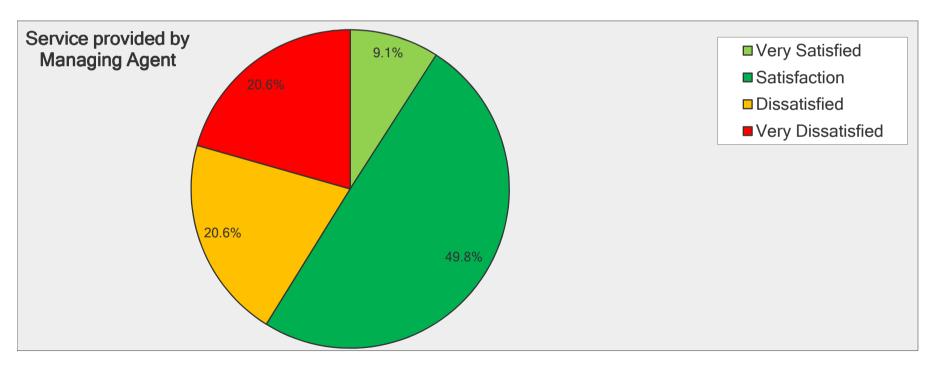

| Service provided by Managing Agent |                                    |                   |
|------------------------------------|------------------------------------|-------------------|
| Answer Options                     | Response Percent                   | Response<br>Count |
| Very Satisfied                     | 9.1%                               | 19                |
| Satisfaction                       | 49.8%                              | 104               |
| Dissatisfied                       | 20.6%                              | 43                |
| Very Dissatisfied                  | 20.6%                              | 43                |
|                                    | answered question skipped question | 209<br>16         |