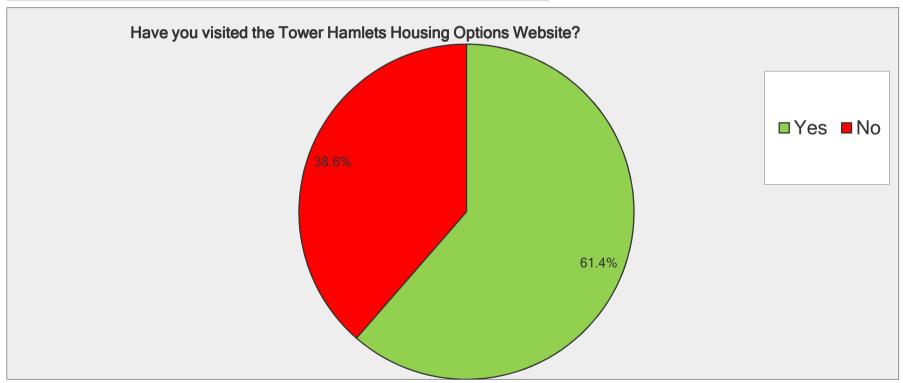

| Have you visited the Tower Hamlets Housing Options Website? |                  |                   |
|-------------------------------------------------------------|------------------|-------------------|
| Answer Options                                              | Response Percent | Response<br>Count |
| Yes                                                         | 61.4%            | 129               |
| No                                                          | 38.6%            | 81                |
| ans                                                         | swered question  | 210               |
| S                                                           | kipped question  | 15                |