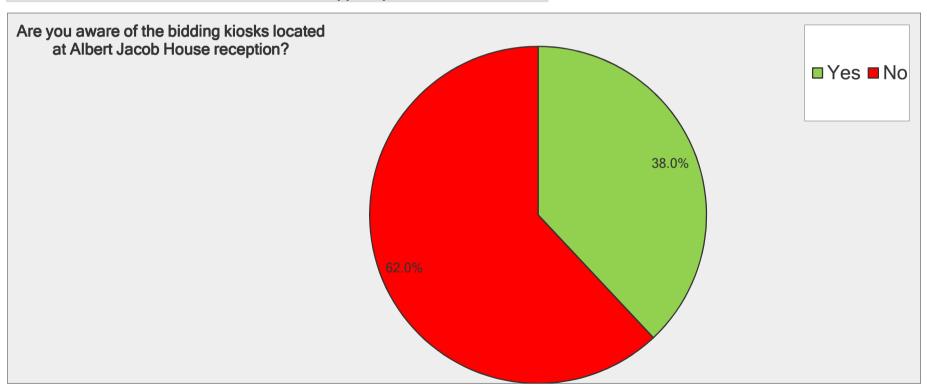

| Are you aware of the bidding klosks located at reception? | Albert Jacob Ho | ouse |  |
|-----------------------------------------------------------|-----------------|------|--|
| Answer Options Response Response Percent Count            |                 |      |  |
| Yes                                                       | 38.0%           | 76   |  |
| No                                                        | 62.0%           | 124  |  |
| ansı                                                      | vered question  | 200  |  |
| sk                                                        | ipped question  | 25   |  |