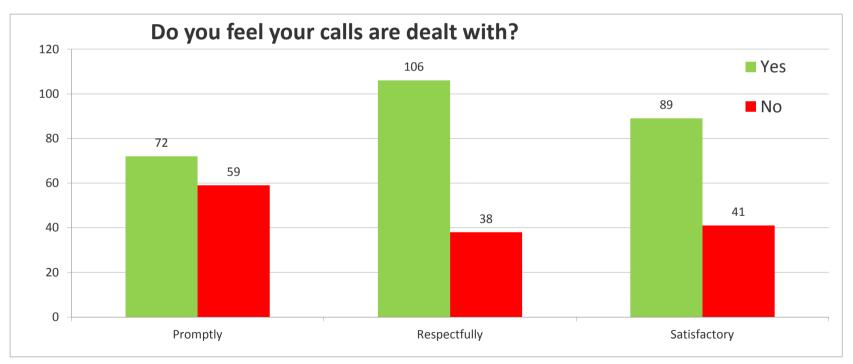

| 1. Do you feel your calls are dealt with? |                 |                               |                   |
|-------------------------------------------|-----------------|-------------------------------|-------------------|
| Answer Options                            | Yes             | No                            | Response<br>Count |
| Promptly Respectfully Satisfactory        | 72<br>106<br>89 | 59<br>38<br>41                | 131<br>144<br>130 |
|                                           |                 | ered question<br>ped question | 196<br>29         |