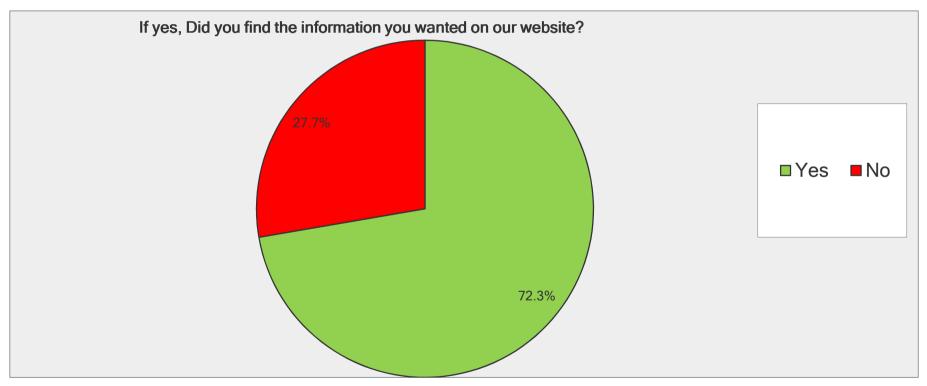

| If yes, Did you find the information you wanted on our website? |                     |                   |
|-----------------------------------------------------------------|---------------------|-------------------|
| Answer Options                                                  | Response<br>Percent | Response<br>Count |
| Yes                                                             | 72.3%               | 107               |
| No                                                              | 27.7%               | 41                |
|                                                                 | answered question   | 148               |
|                                                                 | skipped question    | 77                |