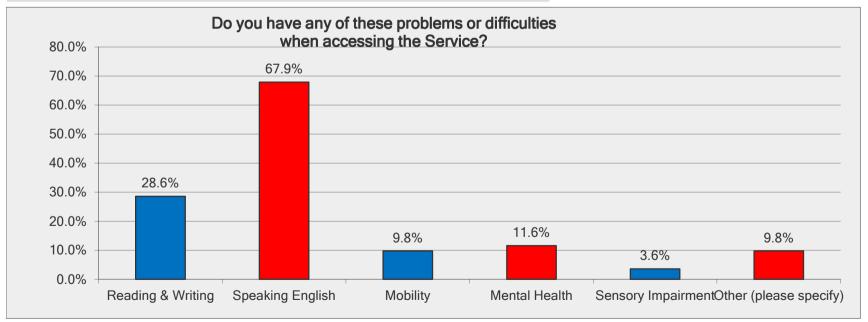

| Do you have any of these problems or difficulties when accessing the Service? |                     |                   |
|-------------------------------------------------------------------------------|---------------------|-------------------|
| Answer Options                                                                | Response<br>Percent | Response<br>Count |
| Reading & Writing                                                             | 28.6%               | 32                |
| Speaking English                                                              | 67.9%               | 76                |
| Mobility                                                                      | 9.8%                | 11                |
| Mental Health                                                                 | 11.6%               | 13                |
| Sensory Impairment                                                            | 3.6%                | 4                 |
| Other (please specify)                                                        | 9.8%                | 11                |
| answe                                                                         | ered question       | 112               |
| skip                                                                          | pped question       | 113               |