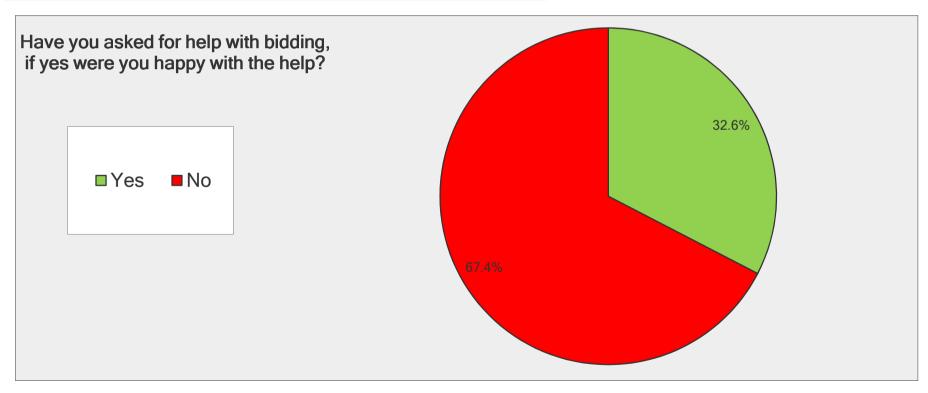

| Have you asked for help with bidding, if yes were you happy with the help? |                     |                   |
|----------------------------------------------------------------------------|---------------------|-------------------|
| Answer Options                                                             | Response<br>Percent | Response<br>Count |
| Yes                                                                        | 32.6%               | 58                |
| No                                                                         | 67.4%               | 120               |
|                                                                            | rered question      | 178               |
|                                                                            | pped question       | 47                |