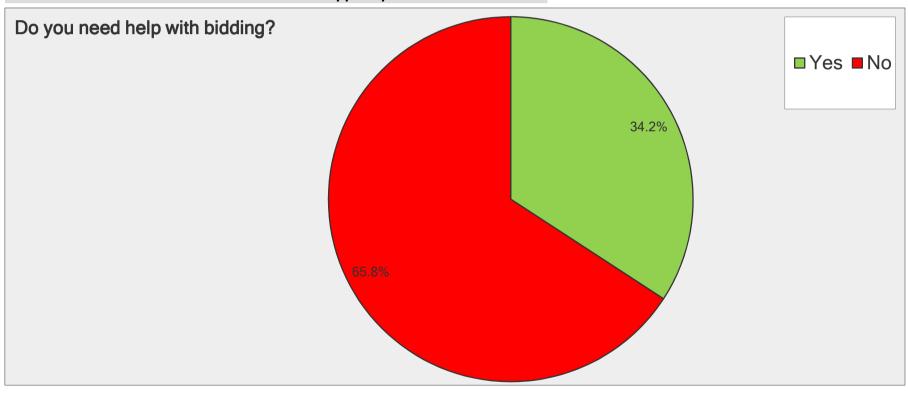

| Do you need help with bidding? |                     |                |
|--------------------------------|---------------------|----------------|
| Answer Options                 | Response<br>Percent | Response Count |
| Yes                            | 34.2%               | 68             |
| No                             | 65.8%               | 131            |
|                                | answered question   | 199            |
|                                | skipped question    | 26             |