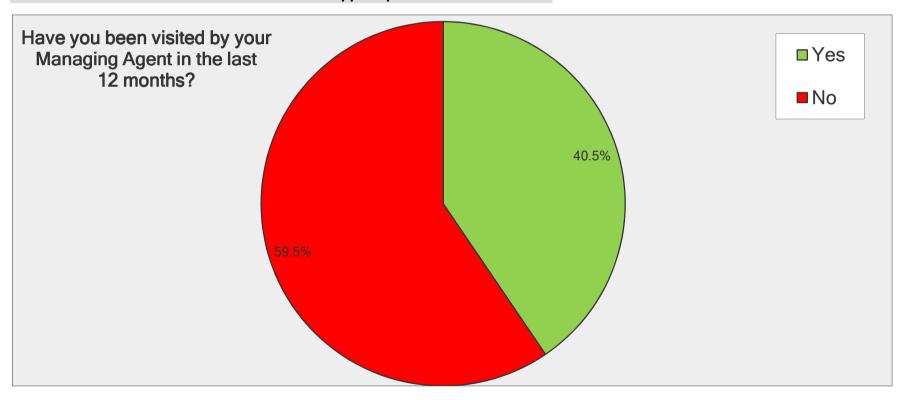

| Have you been visited by your Managing Agent in the last 12 months? |                  |                   |
|---------------------------------------------------------------------|------------------|-------------------|
| Answer Options                                                      | Response Percent | Response<br>Count |
| Yes                                                                 | 40.5%            | 89                |
| No                                                                  | 59.5%            | 131               |
| ans                                                                 | swered question  | 220               |
| s                                                                   | kipped question  | 5                 |