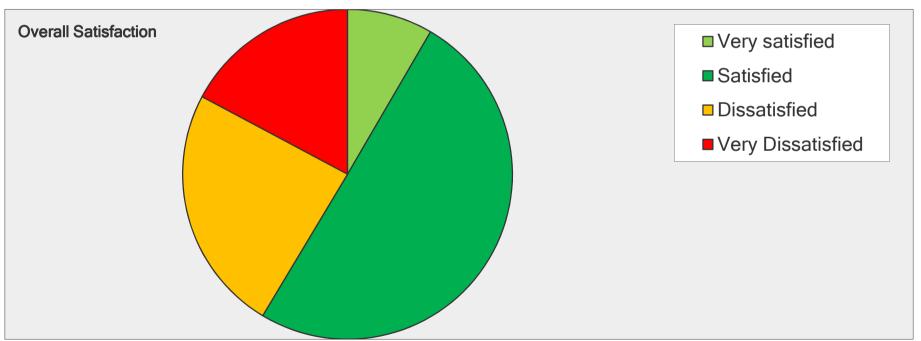

| Overall Satisfaction |                  |                   |
|----------------------|------------------|-------------------|
| Answer Options       | Response Percent | Response<br>Count |
| Very satisfied       | 8.4%             | 18                |
| Satisfied            | 50.2%            | 108               |
| Dissatisfied         | 24.2%            | 52                |
| Very Dissatisfied    | 17.2%            | 37                |
| a                    | nswered question | 215               |
|                      | skipped question | 10                |