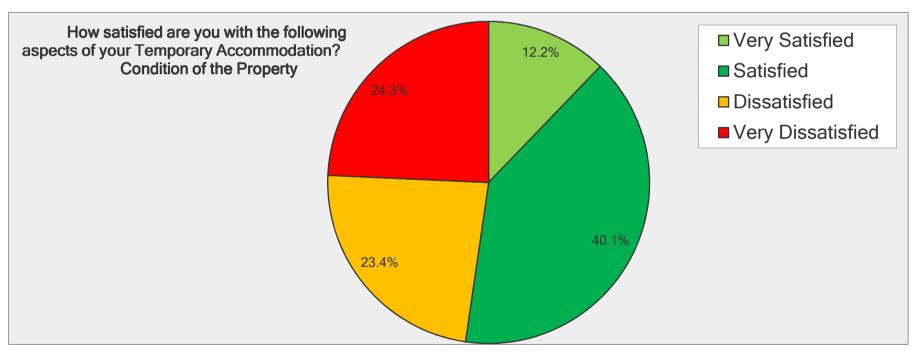

| How satisfied are you with the following aspects of your Temporary Accommodation? Condition of the Property |                                    |                      |
|-------------------------------------------------------------------------------------------------------------|------------------------------------|----------------------|
| Answer Options                                                                                              | Response<br>Percent                | Response<br>Count    |
| Very Satisfied Satisfied Dissatisfied Very Dissatisfied                                                     | 12.2%<br>40.1%<br>23.4%<br>24.3%   | 27<br>89<br>52<br>54 |
| ans                                                                                                         | swered question<br>kipped question | 222<br>3             |