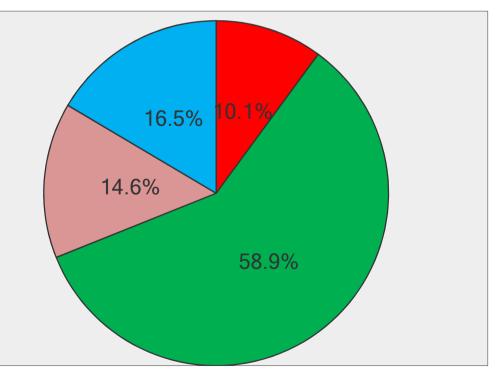

| 8. How long have you been in T/A? |                     |                   |
|-----------------------------------|---------------------|-------------------|
| Answer Options                    | Response<br>Percent | Response<br>Count |
| Less than six months              | 10.1%               | 16                |
| 1 - 3 years                       | 58.9%               | 93                |
| 4 - 6 years                       | 14.6%               | 23                |
| 7 years or more                   | 16.5%               | 26                |
| ar                                | nswered question    | 158               |
|                                   | skipped question    | 3                 |