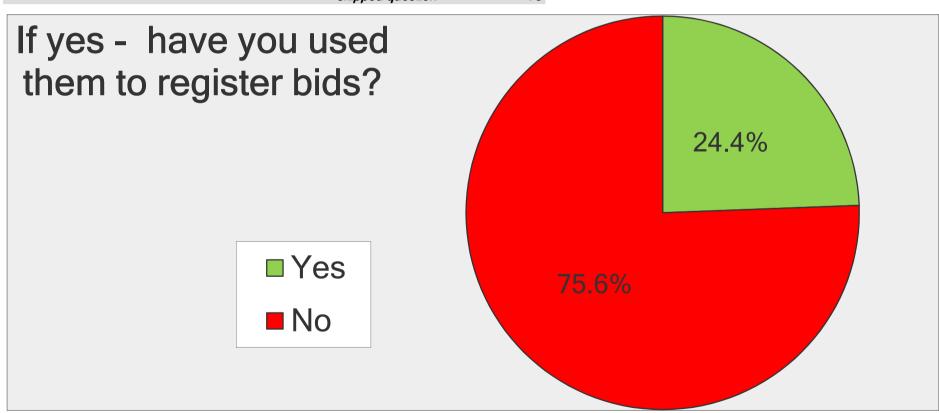

| If yes - have you used them to register bids? |                     |                   |    |
|-----------------------------------------------|---------------------|-------------------|----|
| Answer Options                                | Response<br>Percent | Response<br>Count |    |
| Yes                                           | 24.4%               | 21                |    |
| No                                            | 75.6%               | 65                |    |
| ä                                             | nswered question    |                   | 86 |
|                                               | skipped question    |                   | 75 |