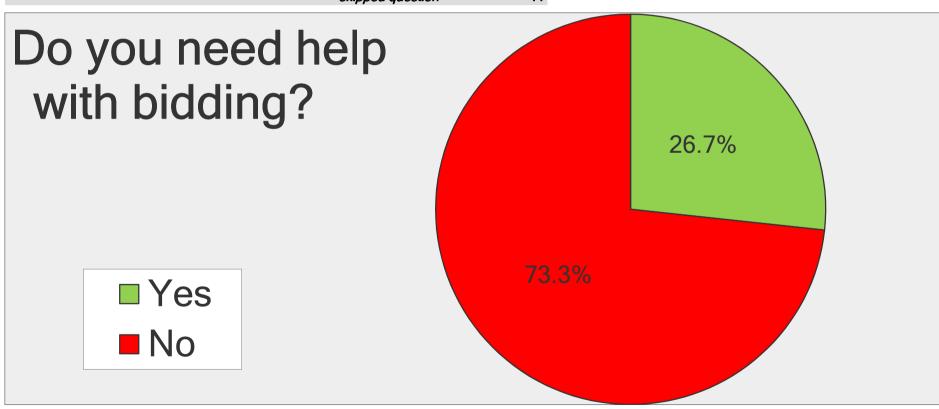

| Do you need help with bidding? |                     |                   |   |
|--------------------------------|---------------------|-------------------|---|
| Answer Options                 | Response<br>Percent | Response<br>Count |   |
| Yes                            | 26.7%               | 40                |   |
| No                             | 73.3%               | 110               |   |
| ar                             | nswered question    | 15                | 0 |
|                                | skipped question    | 1                 | 1 |