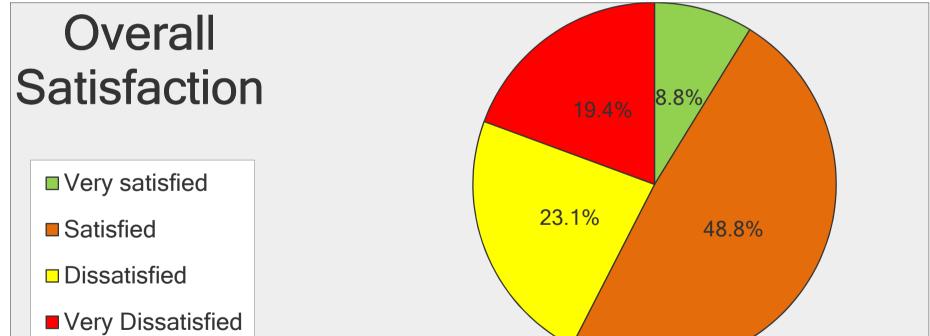

- Very Satisfied
- Satisfied
- Dissatisfied
- Very Dissatisfied

| Overall Satisfaction |                     |                   |
|----------------------|---------------------|-------------------|
| Answer Options       | Response<br>Percent | Response<br>Count |
| Very satisfied       | 8.8%                | 14                |
| Satisfied            | 48.8%               | 78                |
| Dissatisfied         | 23.1%               | 37                |
| Very Dissatisfied    | 19.4%               | 31                |
| aı                   | nswered question    | 160               |
|                      | skipped question    | 1                 |