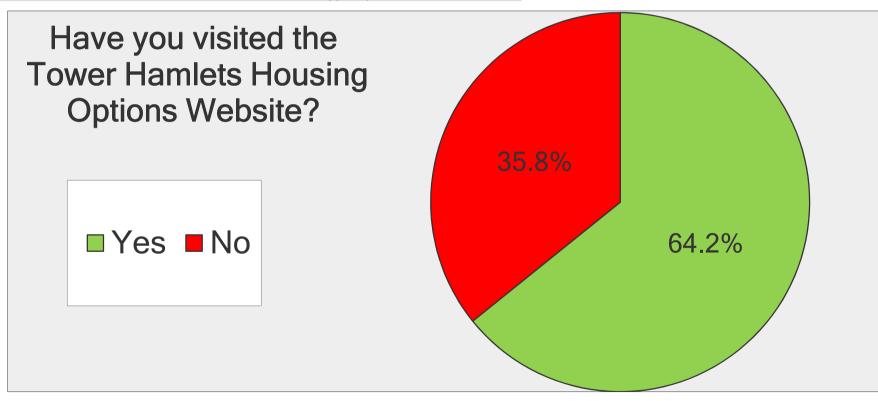

| Have you visited the Tower Hamlets Housing Options Website? |                     |                   |  |
|-------------------------------------------------------------|---------------------|-------------------|--|
| Answer Options                                              | Response<br>Percent | Response<br>Count |  |
| Yes                                                         | 64.2%               | 79                |  |
| No                                                          | 35.8%               | 44                |  |
| an                                                          | swered question     | 123               |  |
| 8                                                           | skipped question    | 38                |  |