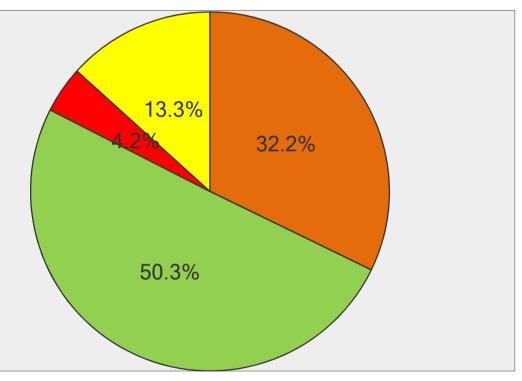

| How do you register your bids? |                     |                   |
|--------------------------------|---------------------|-------------------|
| Answer Options                 | Response<br>Percent | Response<br>Count |
| Phone                          | 32.2%               | 46                |
| home computer                  | 50.3%               | 72                |
| Public computer                | 4.2%                | 6                 |
| Council building               | 13.3%               | 19                |
|                                | answered question   | 143               |
|                                | skipped question    | 18                |