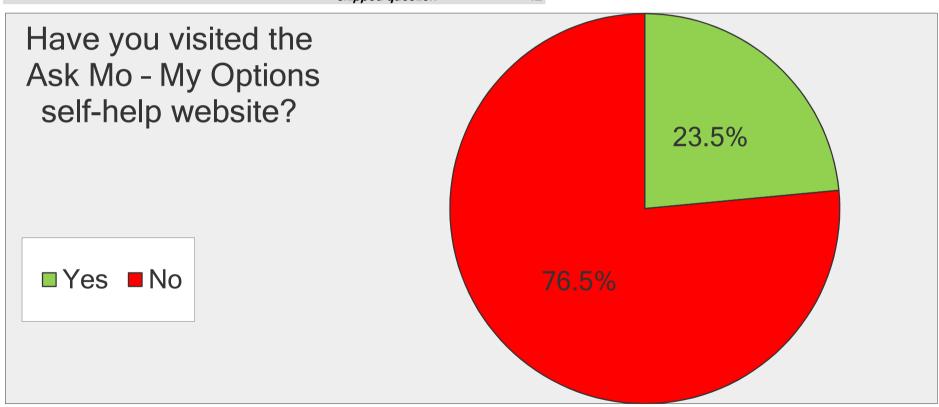

| Have you visited the Ask Mo - My Options self-help website? |                     |                   |  |
|-------------------------------------------------------------|---------------------|-------------------|--|
| Answer Options                                              | Response<br>Percent | Response<br>Count |  |
| Yes                                                         | 23.5%               | 28                |  |
| No                                                          | 76.5%               | 91                |  |
| an                                                          | swered question     | 119               |  |
|                                                             | skipped question    | 42                |  |