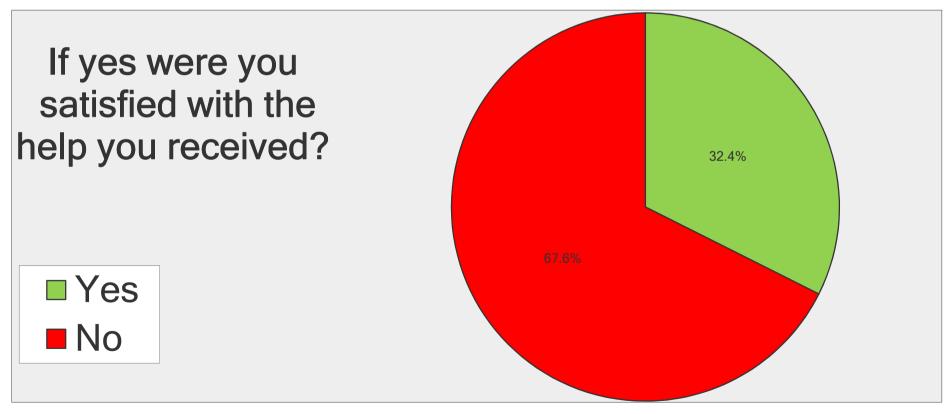

| If yes were you satisfied with the help you received? |                     |                   |
|-------------------------------------------------------|---------------------|-------------------|
| Answer Options                                        | Response<br>Percent | Response<br>Count |
| Yes                                                   | 32.4%               | 22                |
| No                                                    | 67.6%               | 46                |
| ar                                                    | answered question   |                   |
|                                                       | skipped question    |                   |