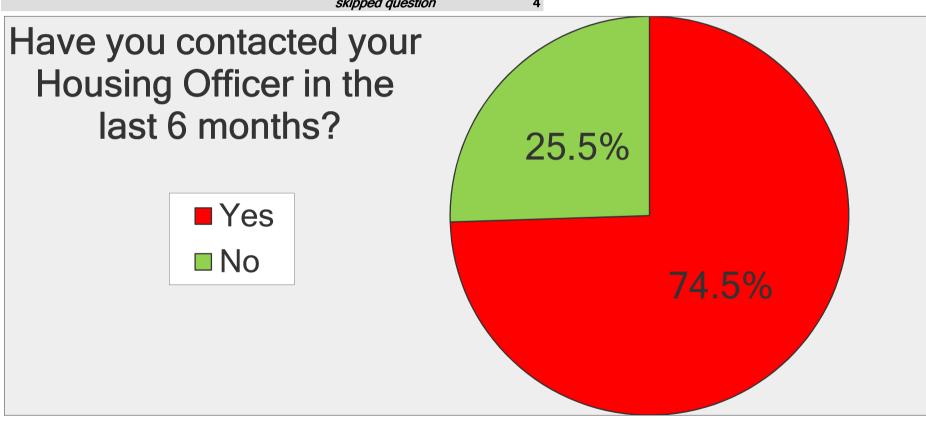

| Have you contacted your Housing Officer in the last 6 months? |                                    |                   |  |
|---------------------------------------------------------------|------------------------------------|-------------------|--|
| Answer Options Response Percent                               |                                    | Response<br>Count |  |
| Yes                                                           | 74.5%                              | 117               |  |
| No                                                            | 25.5%                              | 40                |  |
|                                                               | answered question skipped question | 157<br>4          |  |