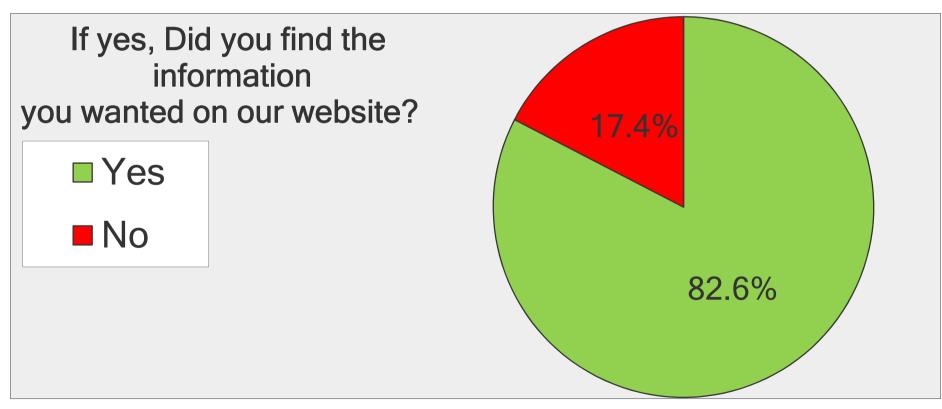

| If yes, Did you find the information you wanted on our website? |                     |                   |  |
|-----------------------------------------------------------------|---------------------|-------------------|--|
| Answer Options                                                  | Response<br>Percent | Response<br>Count |  |
| Yes                                                             | 82.6%               | 71                |  |
| No                                                              | 17.4%               | 15                |  |
| an                                                              | swered question     | 86                |  |
|                                                                 | skipped question    | 75                |  |