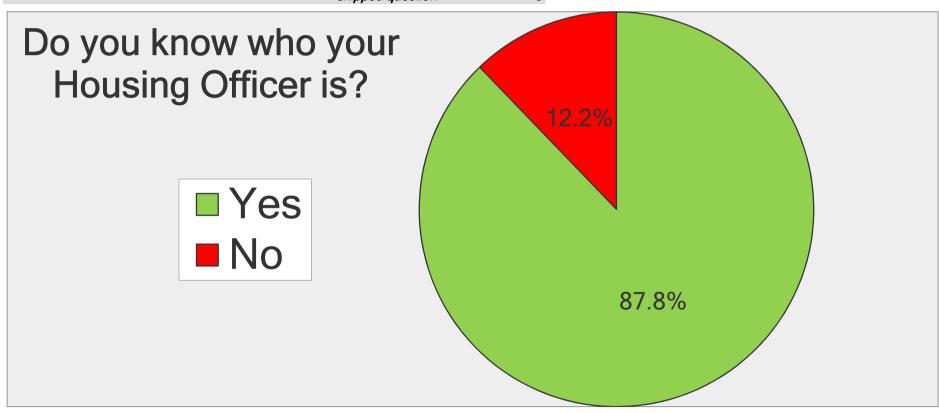

| Do you know who your Housing Officer is? |                                    |                   |
|------------------------------------------|------------------------------------|-------------------|
| Answer Options                           | Response<br>Percent                | Response<br>Count |
| Yes                                      | 87.8%                              | 137               |
| No                                       | 12.2%                              | 19                |
|                                          | answered question skipped question | 156<br>5          |