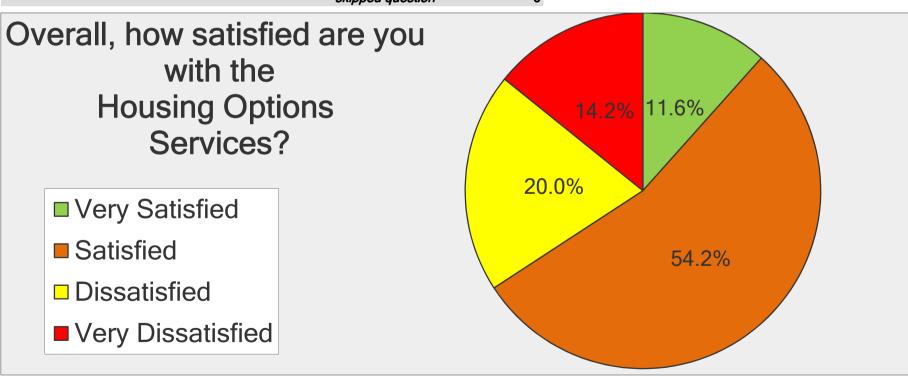

| Overall, how satisfied are you with the Housing Options Services? |                     |                   |  |
|-------------------------------------------------------------------|---------------------|-------------------|--|
| Answer Options                                                    | Response<br>Percent | Response<br>Count |  |
| Very Satisfied                                                    | 11.6%               | 18                |  |
| Satisfied                                                         | 54.2%               | 84                |  |
| Dissatisfied                                                      | 20.0%               | 31                |  |
| Very Dissatisfied                                                 | 14.2%               | 22                |  |
|                                                                   | answered question   | 155               |  |
|                                                                   | skipped question    | 6                 |  |