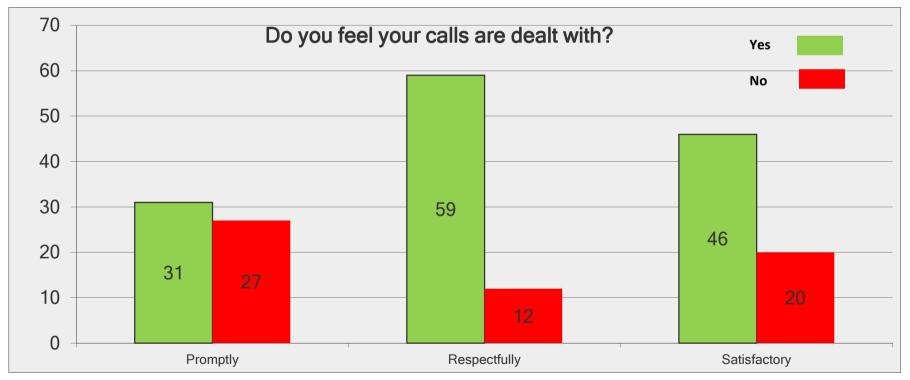

| Do you feel your calls are dealt with? |     |    |                   |                   |
|----------------------------------------|-----|----|-------------------|-------------------|
|                                        | Yes | No | Rating Average    | Response<br>Count |
| Promptly                               | 31  | 27 | 1.47              | 58                |
| Respectfully                           | 59  | 12 | 1.17              | 71                |
| Satisfactory                           | 46  | 20 | 1.30              | 66                |
|                                        |     | •  | answered question | 114               |
|                                        |     |    | skipped question  | 47                |