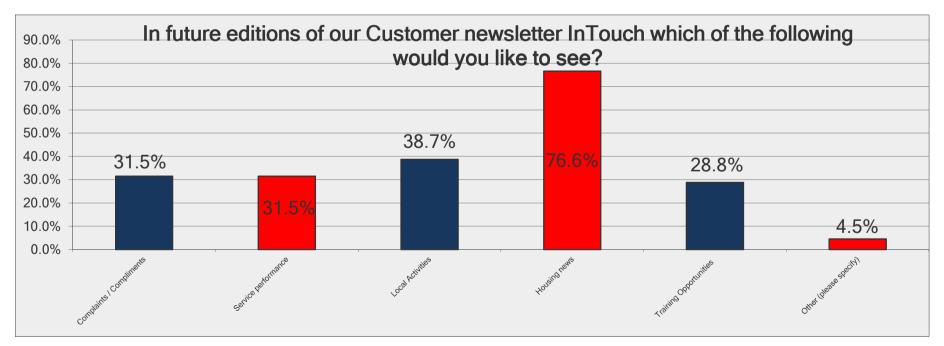

| In future editions of our Customer newsletter InTouch which of the following would you like to see? |                     |                   |  |
|-----------------------------------------------------------------------------------------------------|---------------------|-------------------|--|
| Answer Options                                                                                      | Response<br>Percent | Response<br>Count |  |
| Complaints / Compliments                                                                            | 31.5%               | 35                |  |
| Service performance                                                                                 | 31.5%               | 35                |  |
| Local Activities                                                                                    | 38.7%               | 43                |  |
| Housing news                                                                                        | 76.6%               | 85                |  |
| Training Opportunities                                                                              | 28.8%               | 32                |  |
| Other (please specify)                                                                              | 4.5%                | 5                 |  |
| an                                                                                                  | swered question     | 111               |  |
| S                                                                                                   | skipped question    | 50                |  |