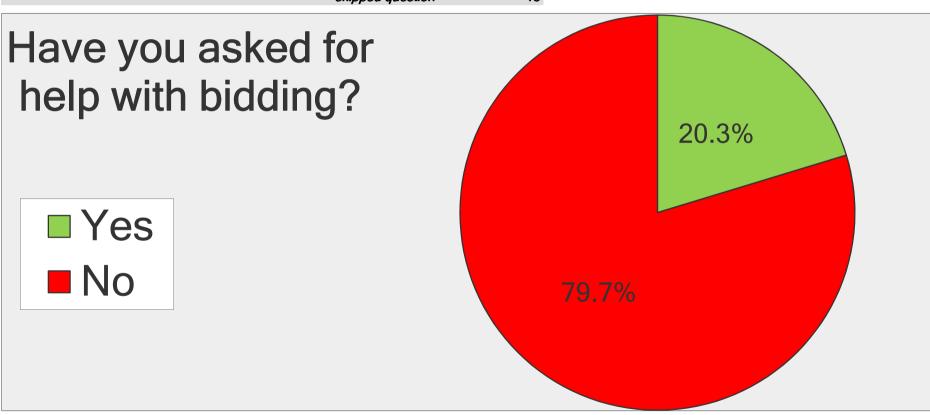

| Have you asked for help with bidding? |                     |                   |
|---------------------------------------|---------------------|-------------------|
| Answer Options                        | Response<br>Percent | Response<br>Count |
| Yes                                   | 20.3%               | 30                |
| No                                    | 79.7%               | 118               |
| á                                     | nnswered question   | 148               |
|                                       | skipped question    | 13                |