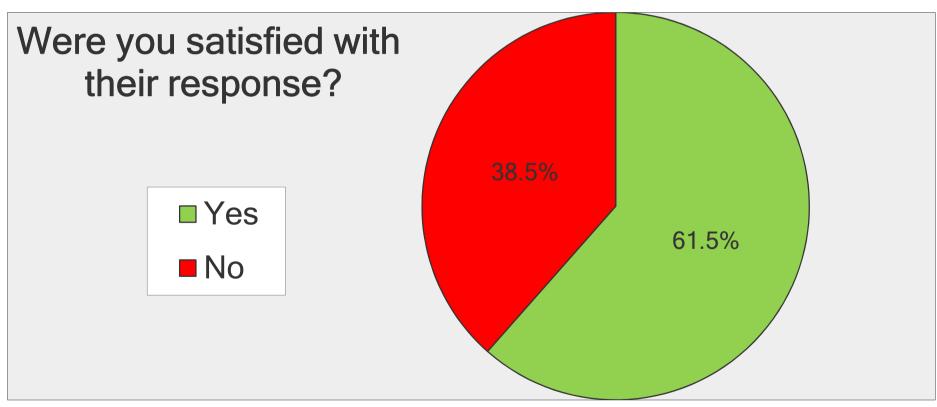

| Were you satisfied with their response? |                     |                   |  |
|-----------------------------------------|---------------------|-------------------|--|
| Answer Options                          | Response<br>Percent | Response<br>Count |  |
| Yes                                     | 61.5%               | 80                |  |
| No                                      | 38.5%               | 50                |  |
| an                                      | answered question   |                   |  |
|                                         | skipped question    | 31                |  |