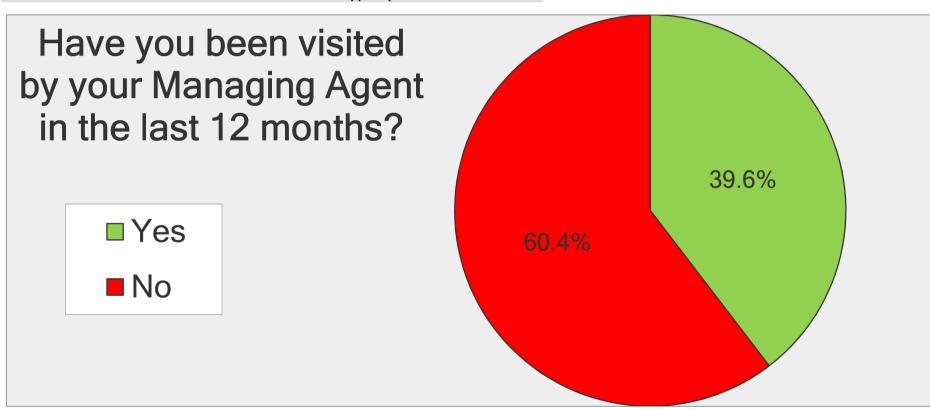

| Have you been visited by your Managing Agent in the last 12 months? |                   |    |  |
|---------------------------------------------------------------------|-------------------|----|--|
| Answer Options Response Res<br>Percent C                            |                   |    |  |
| Yes                                                                 | 39.6%             | 63 |  |
| No                                                                  | 60.4%             | 96 |  |
| an                                                                  | answered question |    |  |
| skipped question                                                    |                   | 2  |  |