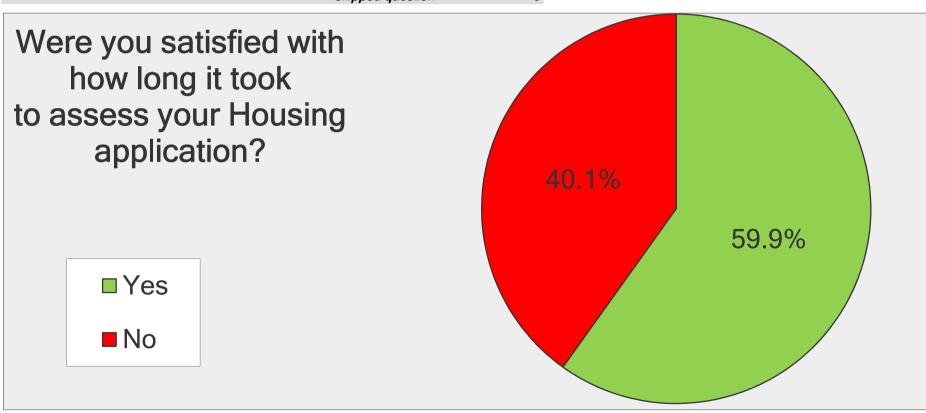

- 1 3 years
- ■4 6 years
- 7 years or more

| Were you satisfied with how long it took to assess your Housing application? |                     |                   |  |
|------------------------------------------------------------------------------|---------------------|-------------------|--|
| Answer Options                                                               | Response<br>Percent | Response<br>Count |  |
| Yes                                                                          | 59.9%               | 91                |  |
| No                                                                           | 40.1%               | 61                |  |
| an                                                                           | swered question     | 152               |  |
|                                                                              | skipped question    | 9                 |  |