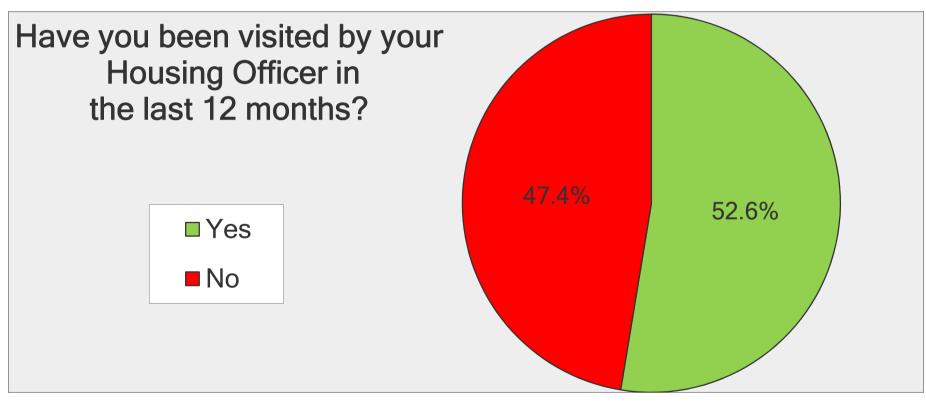

| Have you been visited by your Housing Officer in the last 12 months? |                   |    |  |
|----------------------------------------------------------------------|-------------------|----|--|
| Answer Options Response Percent                                      |                   |    |  |
| Yes                                                                  | 52.6%             | 81 |  |
| No                                                                   | 47.4%             | 73 |  |
| an                                                                   | answered question |    |  |
| skipped question                                                     |                   | 7  |  |