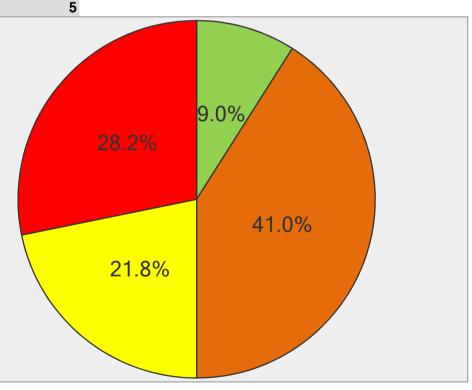

| How satisfied are you with the following aspects of your Te | mporary |
|-------------------------------------------------------------|---------|
| AccommodationCondition of the Property - conditions         |         |

| 4 | Answer Options    | Response<br>Percent | Response<br>Count | ,   |
|---|-------------------|---------------------|-------------------|-----|
| , | Very Satisfied    | 9.0%                | 14                |     |
|   | Satisfied         | 41.0%               | 64                |     |
| - | Dissatisfied      | 21.8%               | 34                |     |
| 1 | Very Dissatisfied | 28.2%               | 44                |     |
|   | answered question |                     | -                 | 156 |
|   | S                 | skipped question    |                   | 5   |