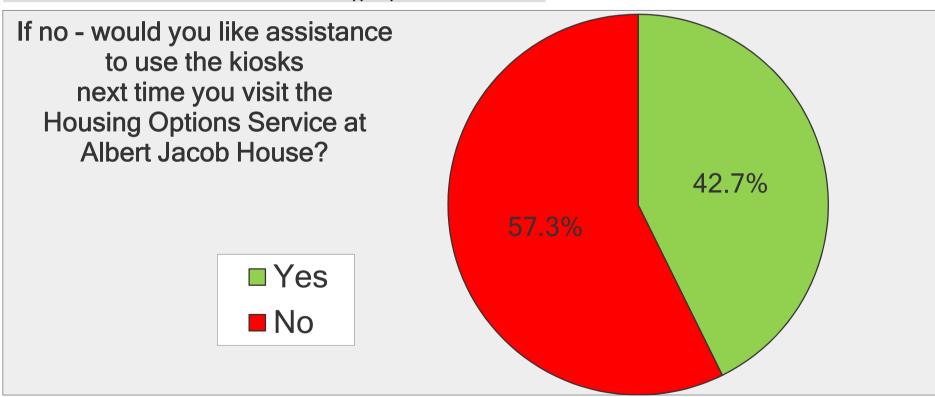

No

If no - would you like assistance to use the kiosks next time you visit the Housing
Options Service at Albert Jacob House?

Answer Options

Response
Percent
Count

42.7%
56

57.3% 75

answered question 131

skipped question 30