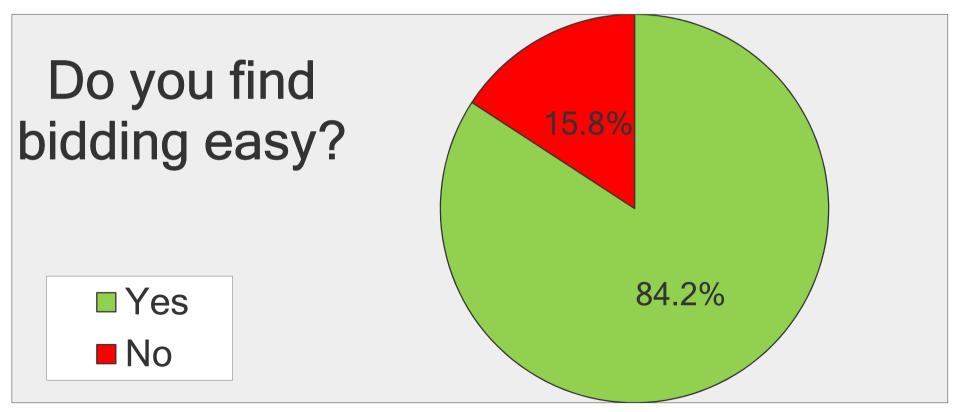

- Public computer
- □ Council building

| Do you find bidding easy? |                     |                   |
|---------------------------|---------------------|-------------------|
| Answer Options            | Response<br>Percent | Response<br>Count |
| Yes                       | 84.2%               | 117               |
| No                        | 15.8%               | 22                |
| ar                        | nswered question    | 139               |
|                           | skipped question    | 22                |