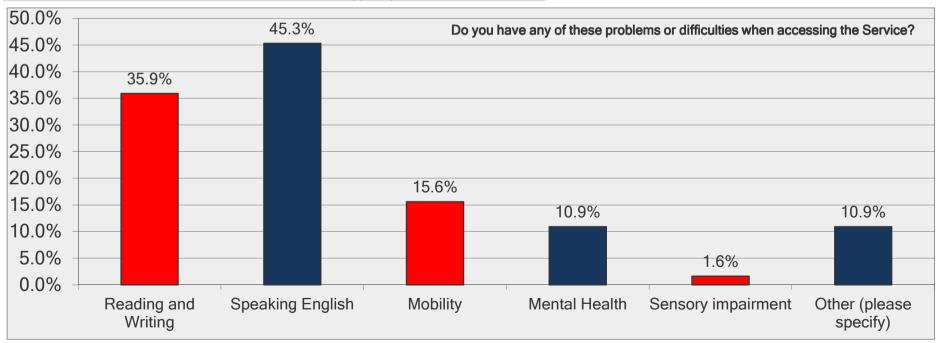

| Do you have any of these problems or difficulties when accessing the Service? |                     |                   |  |
|-------------------------------------------------------------------------------|---------------------|-------------------|--|
| Answer Options                                                                | Response<br>Percent | Response<br>Count |  |
| Reading and Writing                                                           | 35.9%               | 23                |  |
| Speaking English                                                              | 45.3%               | 29                |  |
| Mobility                                                                      | 15.6%               | 10                |  |
| Mental Health                                                                 | 10.9%               | 7                 |  |
| Sensory impairment                                                            | 1.6%                | 1                 |  |
| Other (please specify)                                                        | 10.9%               | 7                 |  |
|                                                                               | answered question   | 64                |  |
|                                                                               | skipped question    | 97                |  |