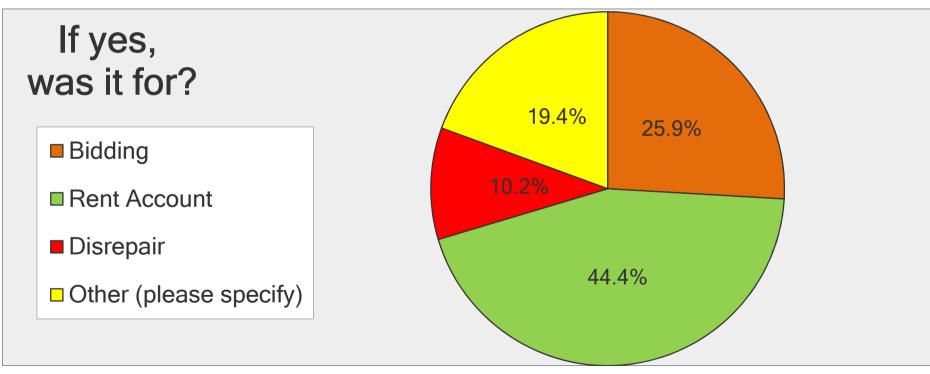

| If yes, was it for?    |                     |                   |  |
|------------------------|---------------------|-------------------|--|
| Answer Options         | Response<br>Percent | Response<br>Count |  |
| Bidding                | 25.9%               | 28                |  |
| Rent Account           | 44.4%               | 48                |  |
| Disrepair              | 10.2%               | 11                |  |
| Other (please specify) | 19.4%               | 21                |  |
| ar                     | nswered question    | 108               |  |
|                        | skipped question    | 53                |  |