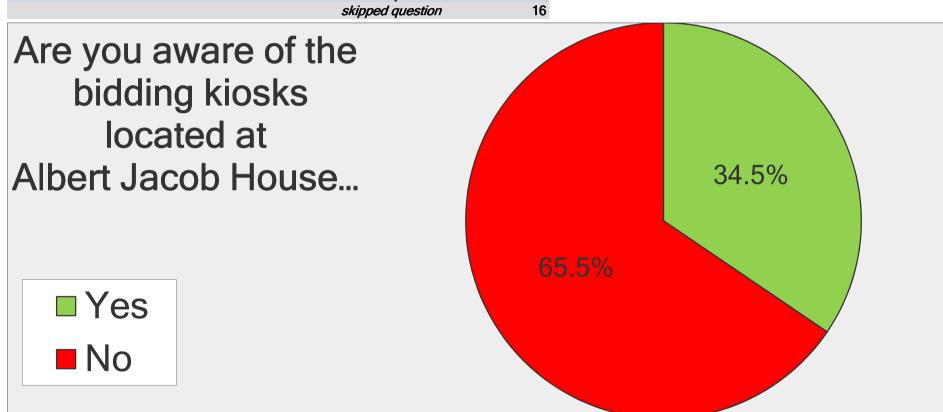

| Are you aware of the bidding kiosks located at Albert Jacob House reception? |                   |    |  |  |  |
|------------------------------------------------------------------------------|-------------------|----|--|--|--|
| Answer Options Response Response Percent Count                               |                   |    |  |  |  |
| Yes                                                                          | 34.5%             | 50 |  |  |  |
| No                                                                           | 65.5%             | 95 |  |  |  |
| an                                                                           | answered question |    |  |  |  |
| skipped question                                                             |                   | 16 |  |  |  |