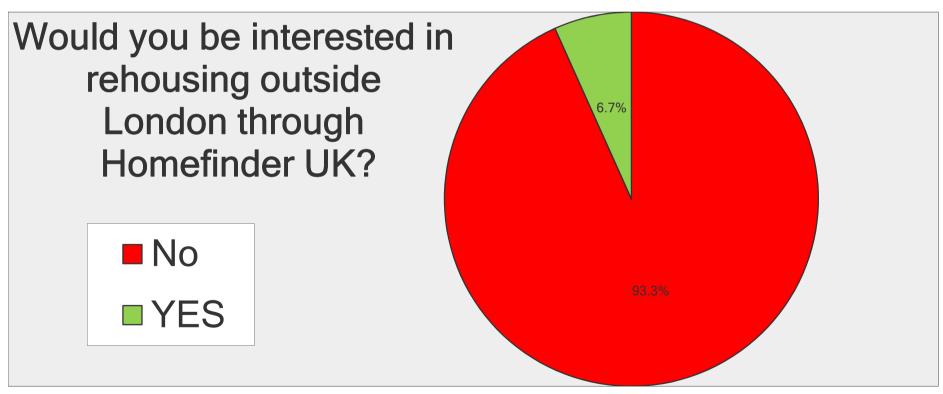

| Would you be interested in rehousing outside London through Homefinder UK? |                     |                  |     |
|----------------------------------------------------------------------------|---------------------|------------------|-----|
| Answer Options                                                             | Response<br>Percent | Respons<br>Count | e   |
| Yes                                                                        | 0.0%                | 0                |     |
| No                                                                         | 93.3%               | 112              |     |
| YES                                                                        | 6.7%                | 8                |     |
| an                                                                         | swered question     |                  | 120 |
|                                                                            | skipped question    |                  | 41  |