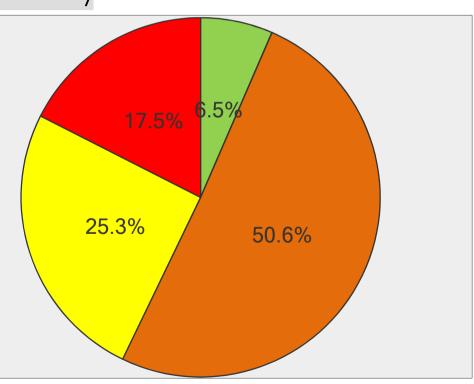

How satisfied are you with the following aspects of your Temporary Accommodation Condition of the Property

| Service provided by Managing Agent |                     |                   |
|------------------------------------|---------------------|-------------------|
| Answer Options                     | Response<br>Percent | Response<br>Count |
| Very Satisfied                     | 6.5%                | 10                |
| Satisfied                          | 50.6%               | 78                |
| Dissatisfied                       | 25.3%               | 39                |
| Very Dissatisfied                  | 17.5%               | 27                |
| aı                                 | nswered question    | 154               |
|                                    | skipped question    | 7                 |