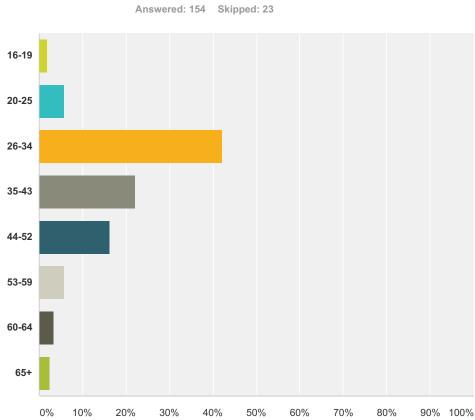

# Q23 How old are you?

|                | 0% | 10% | 20% | 30% | 40% | 50% | 60%      | 70% | 80% | 90% | 100% |
|----------------|----|-----|-----|-----|-----|-----|----------|-----|-----|-----|------|
|                |    |     |     |     |     |     |          |     |     |     |      |
| Answer Choices |    |     |     |     |     | Re  | esponses |     |     |     |      |
| 16-19          |    |     |     |     |     | 1.9 | 95%      |     |     |     |      |
| 20-25          |    |     |     |     |     | 5.8 | 84%      |     |     |     |      |
| 26-34          |    |     |     |     |     | 42  | 2.21%    |     |     |     |      |
| 35-43          |    |     |     |     |     | 22  | 2.08%    |     |     |     |      |
| 44-52          |    |     |     |     |     | 16  | 6.23%    |     |     |     |      |
| 53-59          |    |     |     |     |     | 5.8 | 84%      |     |     |     |      |
| 60-64          |    |     |     |     |     | 3.2 | 25%      |     |     |     |      |
| 65+            |    |     |     |     |     | 2.0 | 60%      |     |     |     |      |
| Total          |    |     |     |     |     |     |          |     |     |     |      |
|                |    |     |     |     |     |     |          |     |     |     |      |