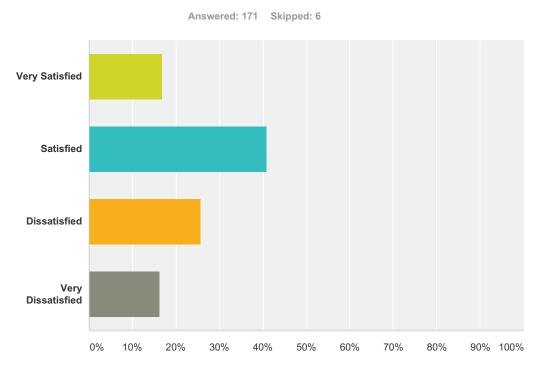

# Q18 Service provided by Managing Agent

| Answer Choices    | Responses |     |
|-------------------|-----------|-----|
| Very Satisfied    | 16.96%    | 29  |
| Satisfied         | 40.94%    | 70  |
| Dissatisfied      | 25.73%    | 44  |
| Very Dissatisfied | 16.37%    | 28  |
| Total             |           | 171 |