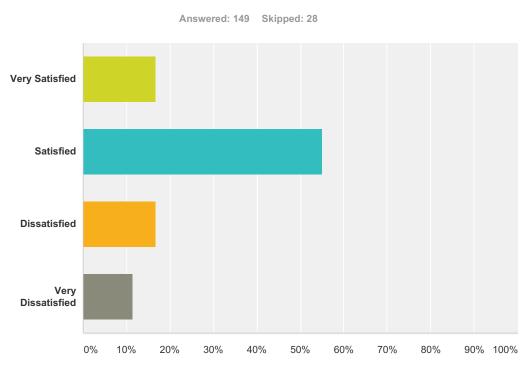

# Q3 Overall, how well do we deal with your calls?

| Answer Choices    | Responses |     |
|-------------------|-----------|-----|
| Very Satisfied    | 16.78%    | 25  |
| Satisfied         | 55.03%    | 82  |
| Dissatisfied      | 16.78%    | 25  |
| Very Dissatisfied | 11.41%    | 17  |
| Total             |           | 149 |