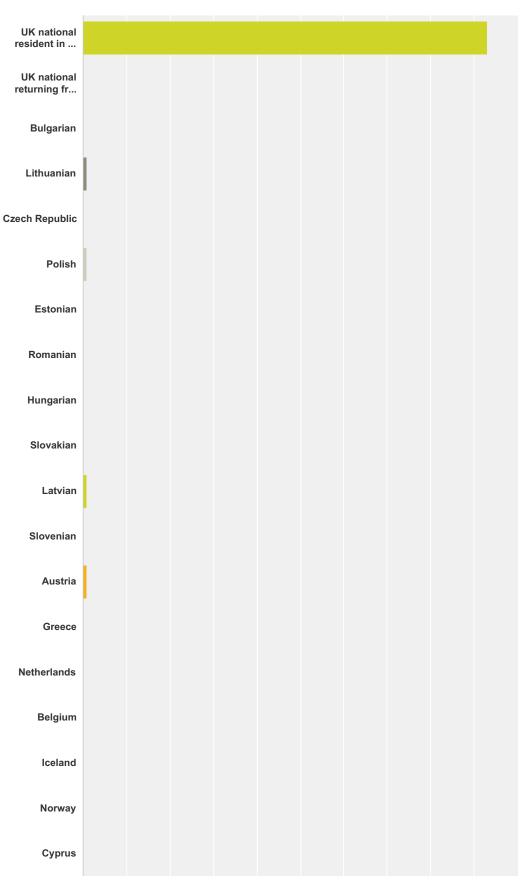

### Q30 European national

Answered: 115 Skipped: 62

| Answer Choices                      | Responses |     |
|-------------------------------------|-----------|-----|
| UK national resident in the UK      | 93.04%    | 107 |
| UK national returning from overseas | 0.00%     | 0   |
| Bulgarian                           | 0.00%     | 0   |
| Lithuanian                          | 0.87%     | 1   |
| Czech Republic                      | 0.00%     | 0   |
| Polish                              | 0.87%     | 1   |
| Estonian                            | 0.00%     | 0   |

|                             | 0.000/ |  |
|-----------------------------|--------|--|
| Romanian                    | 0.00%  |  |
| Hungarian                   | 0.00%  |  |
| Slovakian                   | 0.00%  |  |
| Latvian                     | 0.87%  |  |
| Slovenian                   | 0.00%  |  |
| Austria                     | 0.87%  |  |
| Greece                      | 0.00%  |  |
| Netherlands                 | 0.00%  |  |
| Belgium                     | 0.00%  |  |
| Iceland                     | 0.00%  |  |
| Norway                      | 0.00%  |  |
| Cyprus                      | 0.00%  |  |
| Ireland                     | 0.00%  |  |
| Portugal                    | 0.87%  |  |
| Denmark                     | 0.00%  |  |
| Italy                       | 0.00%  |  |
| Spain                       | 0.87%  |  |
| Finland                     | 0.00%  |  |
| Liechtenstein               | 0.00%  |  |
| Sweden                      | 0.00%  |  |
| France                      | 0.87%  |  |
| Luxembourg                  | 0.00%  |  |
| Switzerland                 | 0.00%  |  |
| Germany                     | 0.00%  |  |
| Malta                       | 0.00%  |  |
| Any other European national | 0.87%  |  |