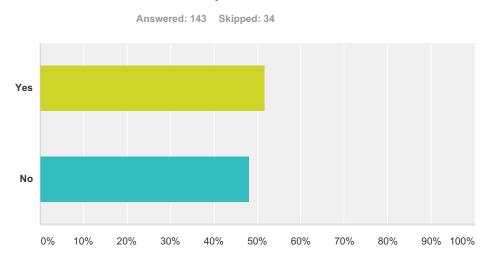

#### Q4 Do you think we can improve on the way we answer telephone calls?

| Answer Choices | Responses        |
|----------------|------------------|
| Yes            | <b>51.75%</b> 74 |
| No             | <b>48.25%</b> 69 |
| Total          | 143              |