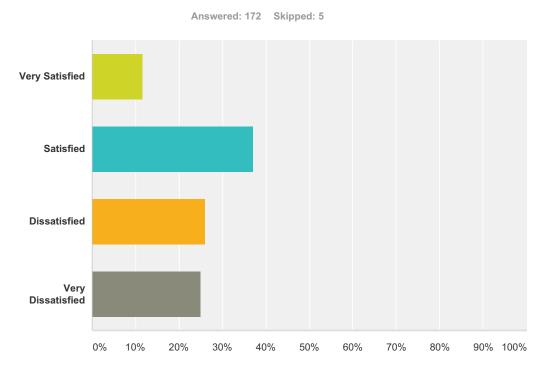

## **Q16 Location**

| Answer Choices    | Responses |     |
|-------------------|-----------|-----|
| Very Satisfied    | 25.00%    | 43  |
| Satisfied         | 37.21%    | 64  |
| Dissatisfied      | 15.12%    | 26  |
| Very Dissatisfied | 22.67%    | 39  |
| Total             |           | 172 |