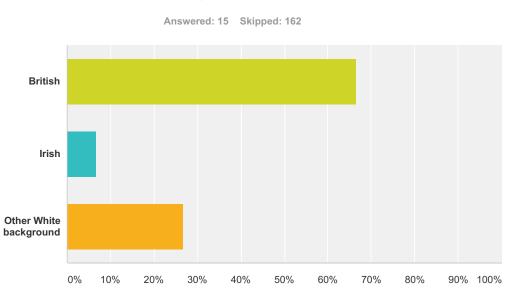

| Answer Choices         | Responses        |
|------------------------|------------------|
| British                | <b>66.67%</b> 10 |
| Irish                  | <b>6.67%</b> 1   |
| Other White background | <b>26.67%</b> 4  |
| Total                  | 15               |