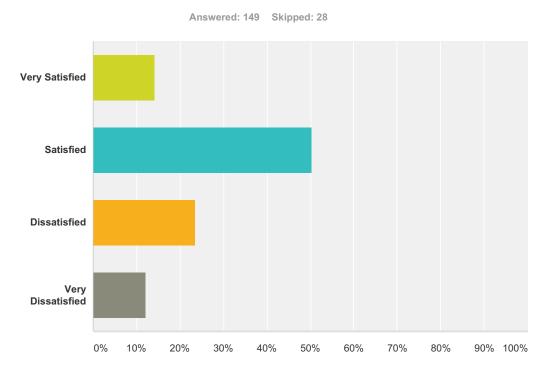

## Q2 Time taken to answer your calls;

| Answer Choices    | Responses |     |
|-------------------|-----------|-----|
| Very Satisfied    | 14.09%    | 21  |
| Satisfied         | 50.34%    | 75  |
| Dissatisfied      | 23.49%    | 35  |
| Very Dissatisfied | 12.08%    | 18  |
| Total             |           | 149 |