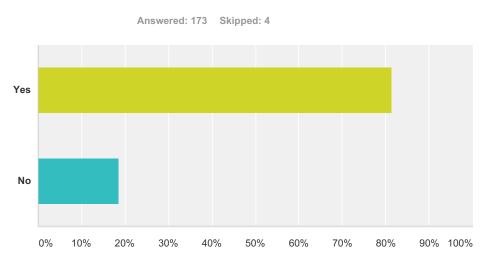

# Q12 Do you know who your Housing Officer is?

| Answer Choices | Responses |     |
|----------------|-----------|-----|
| Yes            | 81.50%    | 141 |
| No             | 18.50%    | 32  |
| Total          |           | 173 |