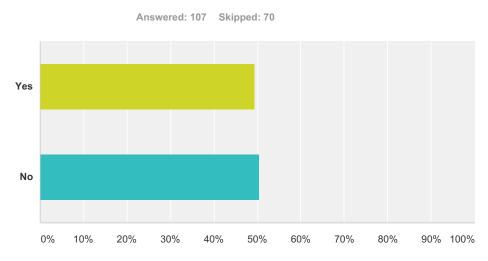

# Q9 Were you satisfied with the outcome?

| Answer Choices | Responses |     |
|----------------|-----------|-----|
| Yes            | 49.53%    | 53  |
| No             | 50.47%    | 54  |
| Total          |           | 107 |