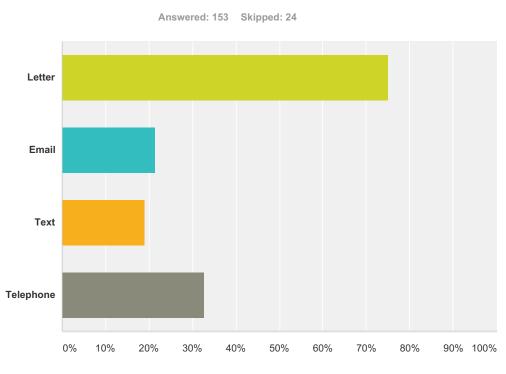

# Q1 How would you prefer to be contacted?

| Answer Choices         | Responses |     |
|------------------------|-----------|-----|
| Letter                 | 75.16%    | 115 |
| Email                  | 21.57%    | 33  |
| Text                   | 18.95%    | 29  |
| Telephone              | 32.68%    | 50  |
| Total Respondents: 153 |           |     |