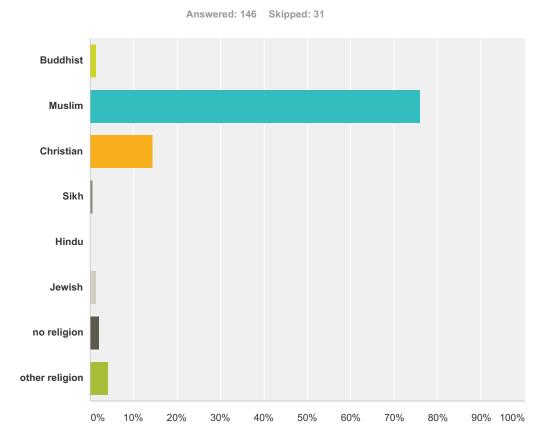

# Q35 What are your religious beliefs?

| Answer Choices | Responses |     |
|----------------|-----------|-----|
| Buddhist       | 1.37%     | 2   |
| Muslim         | 76.03%    | 111 |
| Christian      | 14.38%    | 21  |
| Sikh           | 0.68%     | 1   |
| Hindu          | 0.00%     | 0   |
| Jewish         | 1.37%     | 2   |
| no religion    | 2.05%     | 3   |
| other religion | 4.11%     | 6   |
| Total          |           | 146 |