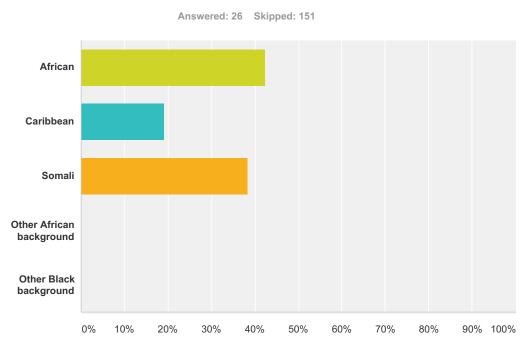

## **Q26 Black or Black British**

| Answer Choices           | Responses |    |
|--------------------------|-----------|----|
| African                  | 42.31%    | 11 |
| Caribbean                | 19.23%    | 5  |
| Somali                   | 38.46%    | 10 |
| Other African background | 0.00%     | 0  |
| Other Black background   | 0.00%     | 0  |
| Total                    |           | 26 |