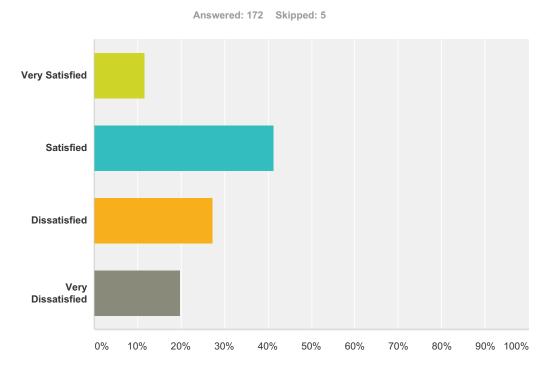

# **Q19 Overall Satisfaction**

| Answer Choices    | Responses |     |
|-------------------|-----------|-----|
| Very Satisfied    | 11.63%    | 20  |
| Satisfied         | 41.28%    | 71  |
| Dissatisfied      | 27.33%    | 47  |
| Very Dissatisfied | 19.77%    | 34  |
| Total             |           | 172 |