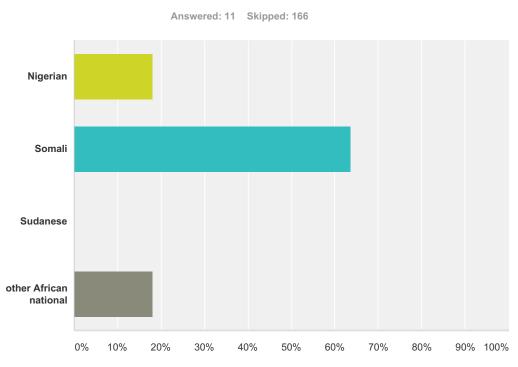

# Q31 African national

| Answer Choices         | Responses |    |
|------------------------|-----------|----|
| Nigerian               | 18.18%    | 2  |
| Somali                 | 63.64%    | 7  |
| Sudanese               | 0.00%     | 0  |
| other African national | 18.18%    | 2  |
| Total                  |           | 11 |