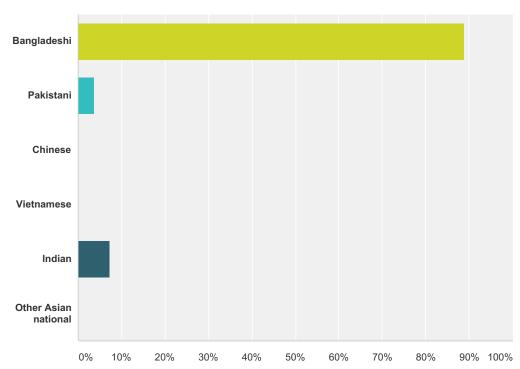

| Answer Choices       | Responses |    |
|----------------------|-----------|----|
| Bangladeshi          | 88.89%    | 24 |
| Pakistani            | 3.70%     | 1  |
| Chinese              | 0.00%     | 0  |
| Vietnamese           | 0.00%     | 0  |
| Indian               | 7.41%     | 2  |
| Other Asian national | 0.00%     | 0  |
| Total                |           | 27 |