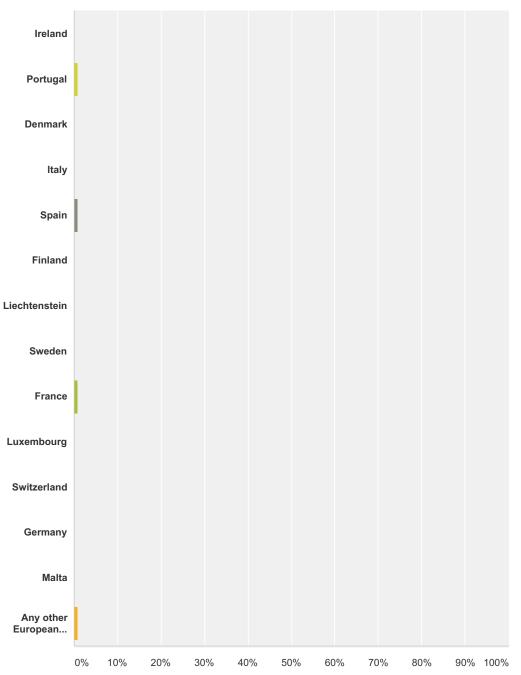

|                             | 0.000/ |  |
|-----------------------------|--------|--|
| Romanian                    | 0.00%  |  |
| Hungarian                   | 0.00%  |  |
| Slovakian                   | 0.00%  |  |
| Latvian                     | 0.87%  |  |
| Slovenian                   | 0.00%  |  |
| Austria                     | 0.87%  |  |
| Greece                      | 0.00%  |  |
| Netherlands                 | 0.00%  |  |
| Belgium                     | 0.00%  |  |
| Iceland                     | 0.00%  |  |
| Norway                      | 0.00%  |  |
| Cyprus                      | 0.00%  |  |
| Ireland                     | 0.00%  |  |
| Portugal                    | 0.87%  |  |
| Denmark                     | 0.00%  |  |
| Italy                       | 0.00%  |  |
| Spain                       | 0.87%  |  |
| Finland                     | 0.00%  |  |
| Liechtenstein               | 0.00%  |  |
| Sweden                      | 0.00%  |  |
| France                      | 0.87%  |  |
| Luxembourg                  | 0.00%  |  |
| Switzerland                 | 0.00%  |  |
| Germany                     | 0.00%  |  |
| Malta                       | 0.00%  |  |
| Any other European national | 0.87%  |  |