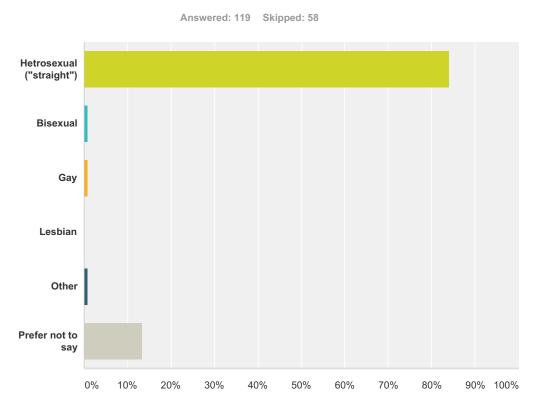

# Q24 How would you define your sexual orientation?

| swer Choices             | Responses |     |
|--------------------------|-----------|-----|
| Hetrosexual ("straight") | 84.03%    | 100 |
| Bisexual                 | 0.84%     | 1   |
| Gay                      | 0.84%     | 1   |
| Lesbian                  | 0.00%     | 0   |
| Other                    | 0.84%     | 1   |
| Prefer not to say        | 13.45%    | 16  |
| tal                      |           | 119 |