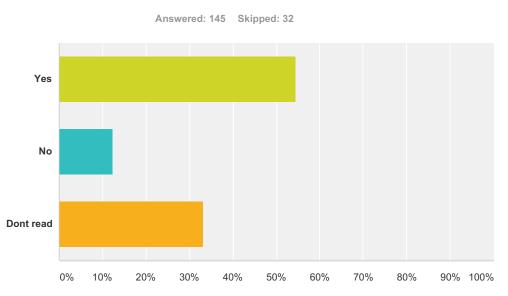

# Q10 Do you find the Intouch newsletter useful;

| Answer Choices | Responses |     |
|----------------|-----------|-----|
| Yes            | 54.48%    | 79  |
| No             | 12.41%    | 18  |
| Dont read      | 33.10%    | 48  |
| Total          |           | 145 |