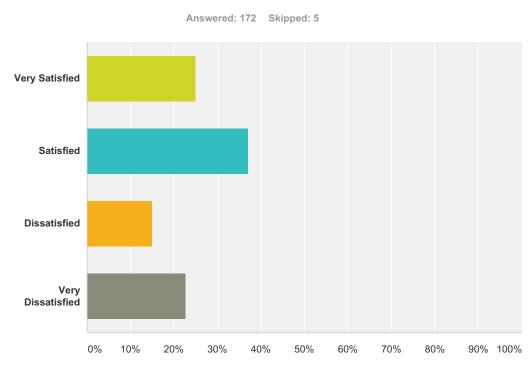

# **Q19 Overall Satisfaction**

| Answer Choices    | Responses |     |
|-------------------|-----------|-----|
| Very Satisfied    | 11.63%    | 20  |
| Satisfied         | 41.28%    | 71  |
| Dissatisfied      | 27.33%    | 47  |
| Very Dissatisfied | 19.77%    | 34  |
| Total             |           | 172 |