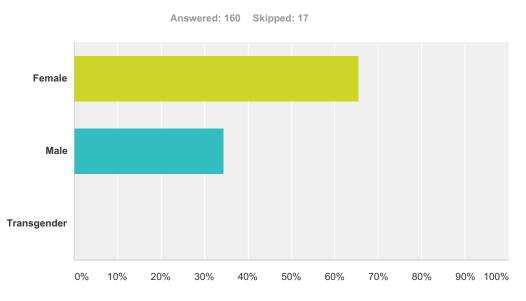

# Q21 Please tell us one thing we can do to improve the Housing Options Services;

Answered: 90 Skipped: 87

| Answer Choices | Responses         |
|----------------|-------------------|
| Female         | <b>65.63%</b> 105 |
| Male           | <b>34.38%</b> 55  |
| Transgender    | 0.00% 0           |
| Total          | 160               |

## Q22 What gender are you?