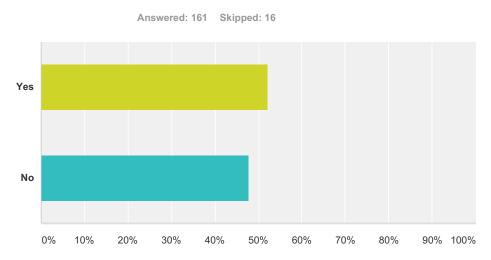

## Q15 Have you been visited by your Managing Agent in the last 12 months?

| Answer Choices | Responses        |
|----------------|------------------|
| Yes            | <b>52.17%</b> 84 |
| No             | <b>47.83%</b> 77 |
| Total          | 161              |