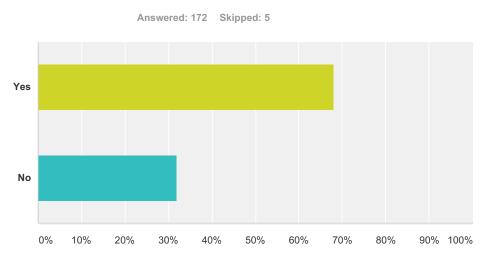

### Q13 Do you know how to contact your Managing agent?

| Answer Choices | Responses |     |
|----------------|-----------|-----|
| Yes            | 68.02%    | 117 |
| No             | 31.98%    | 55  |
| Total          |           | 172 |