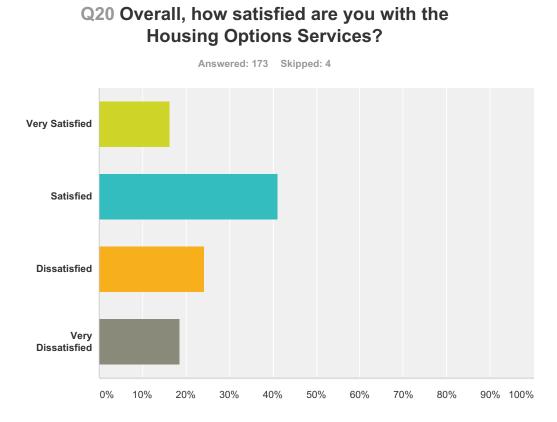

# Q21 Please tell us one thing we can do to improve the Housing Options Services;

Answered: 90 Skipped: 87

| Answer Choices | Responses         |
|----------------|-------------------|
| Female         | <b>65.63%</b> 105 |
| Male           | <b>34.38%</b> 55  |
| Transgender    | 0.00% 0           |
| Total          | 160               |