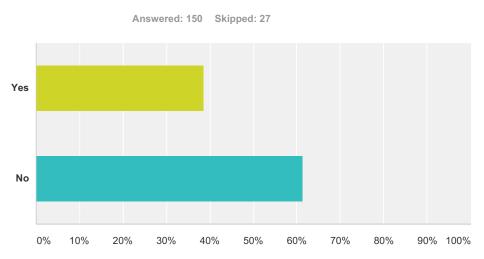

### Q7 Did you know that we have feedback cards in our Albert Jacob House reception area?

| Answer Choices | Responses        |
|----------------|------------------|
| Yes            | <b>38.67%</b> 58 |
| No             | <b>61.33%</b> 92 |
| Total          | 150              |