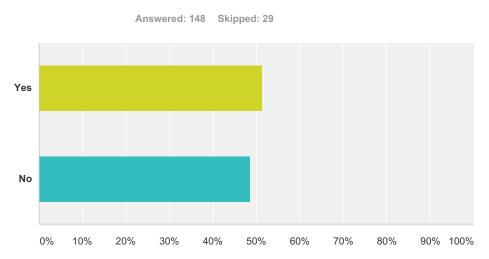

#### Q4 Do you think we can improve on the way we answer telephone calls?

| Answer Choices | Responses        |
|----------------|------------------|
| Yes            | <b>51.75%</b> 74 |
| No             | <b>48.25%</b> 69 |
| Total          | 143              |