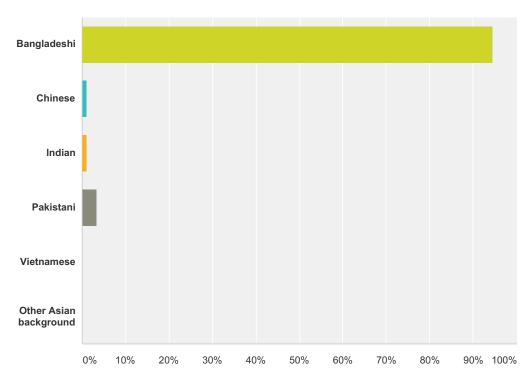

Answered: 92 Skipped: 85

| Answer Choices         | Responses |    |
|------------------------|-----------|----|
| Bangladeshi            | 94.57%    | 87 |
| Chinese                | 1.09%     | 1  |
| Indian                 | 1.09%     | 1  |
| Pakistani              | 3.26%     | 3  |
| Vietnamese             | 0.00%     | 0  |
| Other Asian background | 0.00%     | 0  |
| Total                  |           | 92 |