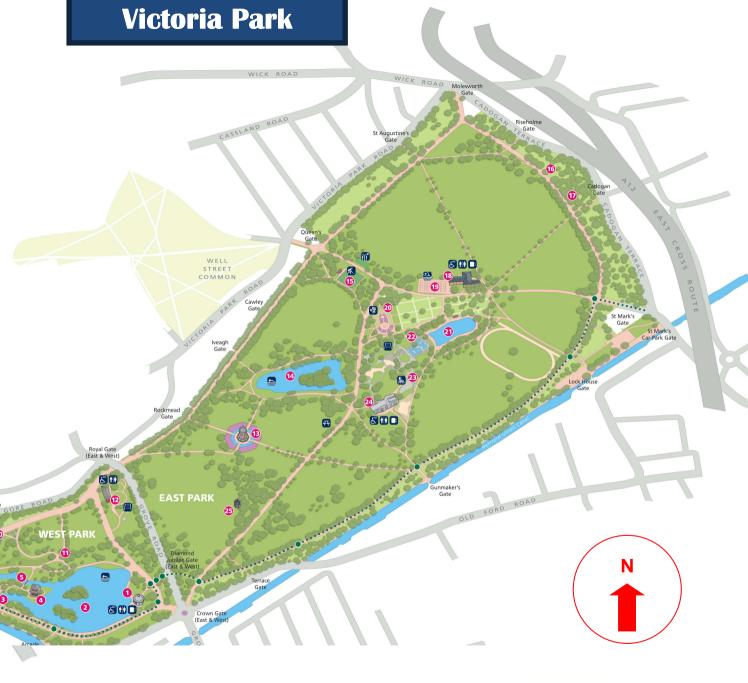

## West Park features 1. Pavilion Cafe 2. West Boating Lake 3. Pennethorne Bridge 4. Chinese Pagoda 5. Rustic Bridge 6. Cascade 7. The Glade 8. Dogs of Alcibiades 9. Rose Garden 10. Floral Sunken Garden 11. Rustic Shelter 12. Victoria and Alexandra Playground and community building **East Park Features** 13. Burdett Coutts Fountain 14. East Fishing Lake 15. Bowling Green 16. War Memorial 17. London Bridge Stone Alcoves 18. Sports Pavilion 19. Tennis Courts 20. Old English Garden 21. Model Boating Lake 22. Pools Playground 23. Wheel Park 24. Hub Building. Community Room and Café. 25. Bandstand