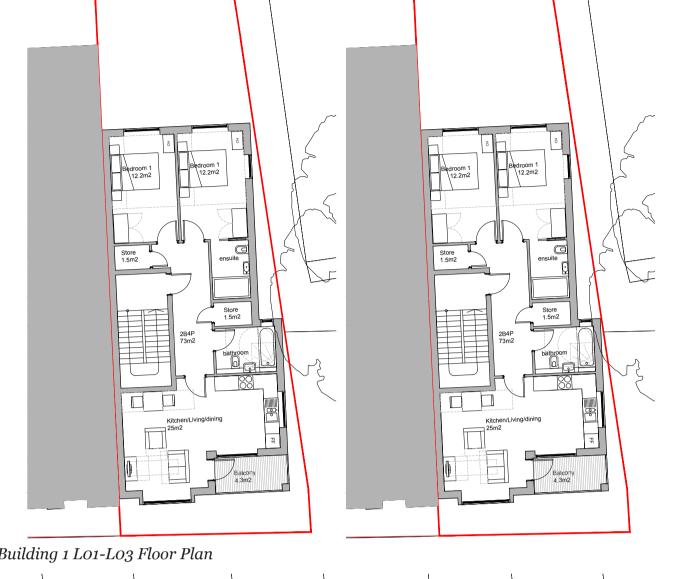

## rivingtonstreetstudio

Option 1 proposes a total demolition of the

existing building and rebuilding. Building 1 will have 4 x 2-beds and Building 2 will have

**TOWER HAMLETS** 

Building 1 CGI visual