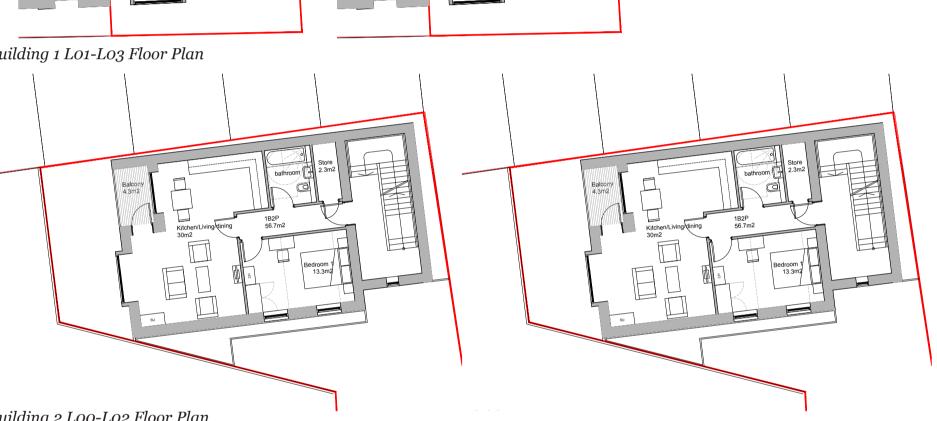

View down Hanbury Street

View from Montefiore Centre parking

Option 1

3 x 1-beds.

## rivingtonstreetstudio

Option 1 proposes a total demolition of the

existing building and rebuilding. Building 1 will have 4 x 2-beds and Building 2 will have

**TOWER HAMLETS** 

Building 1 CGI visual