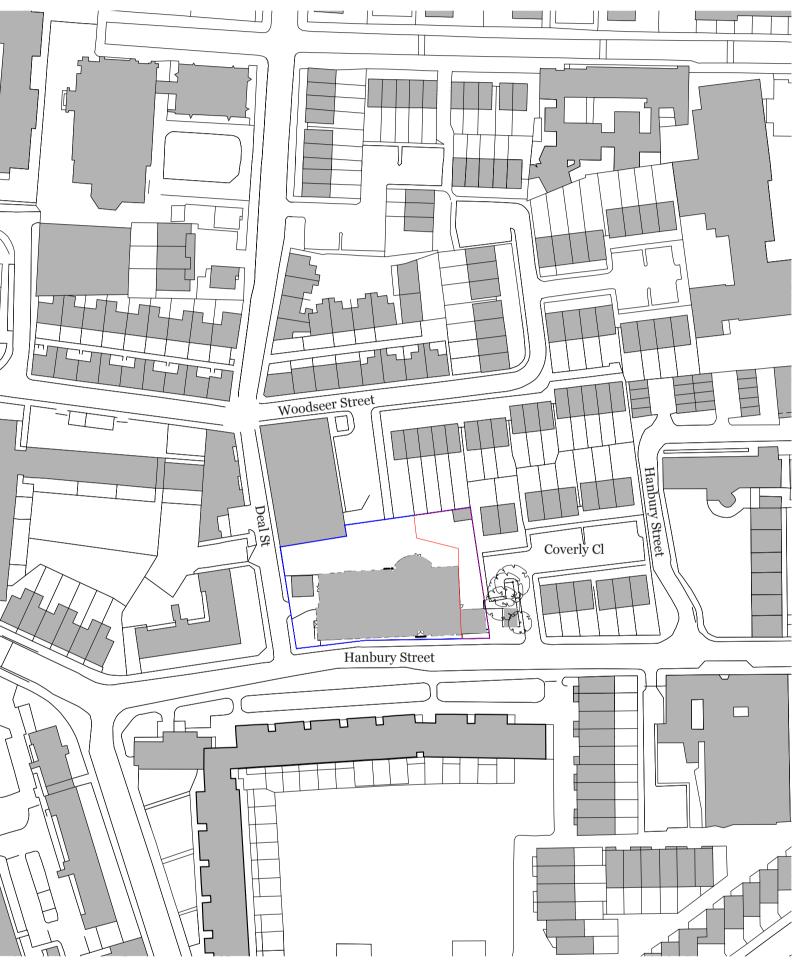

### **Existing Photos**

rıvıngtonstreetstudio

View looking towards the Montefiore Centre

View looking towards the rear of Montefiore Centre

View from Montefiore Centre roof

View looking towards the Montefiore Housing extension

View down Hanbury Street

View from Montefiore Centre parking

Option 1

3 x 1-beds.