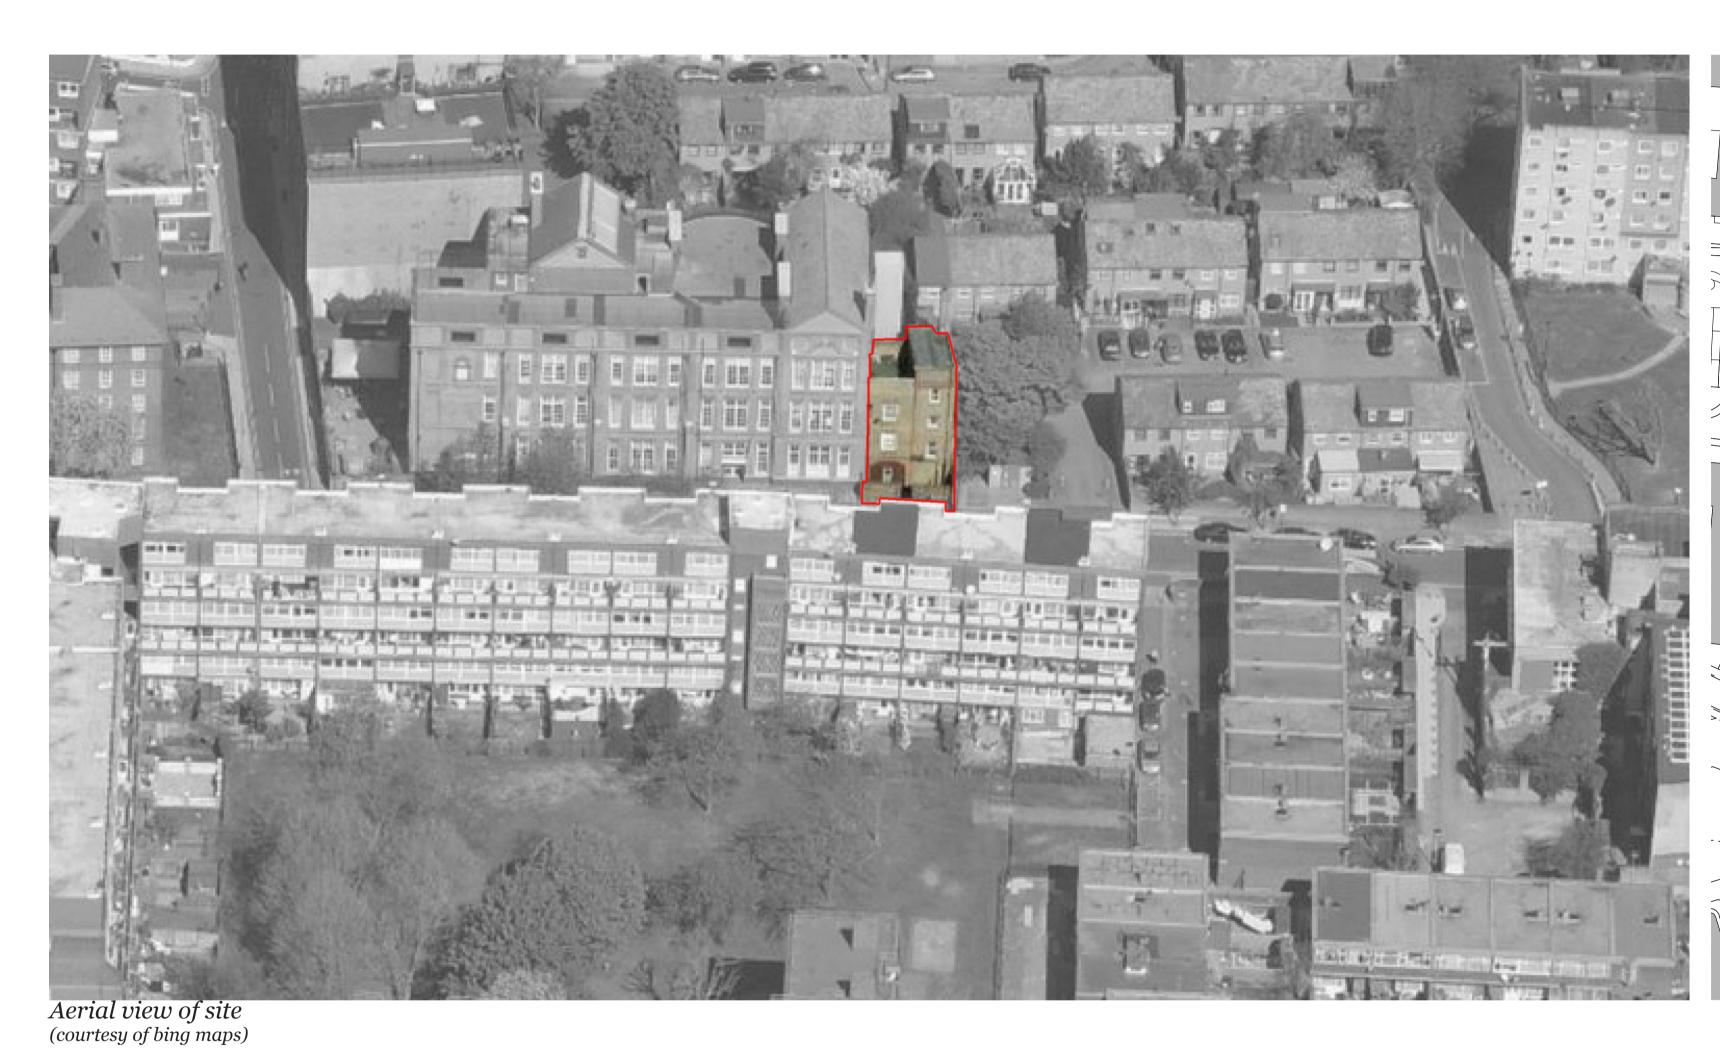

### **Existing Photos**

rıvıngtonstreetstudio

View looking towards the Montefiore Centre

View looking towards the rear of Montefiore Centre

View from Montefiore Centre roof

View looking towards the Montefiore Housing extension

View down Hanbury Street

View from Montefiore Centre parking

Option 1

3 x 1-beds.