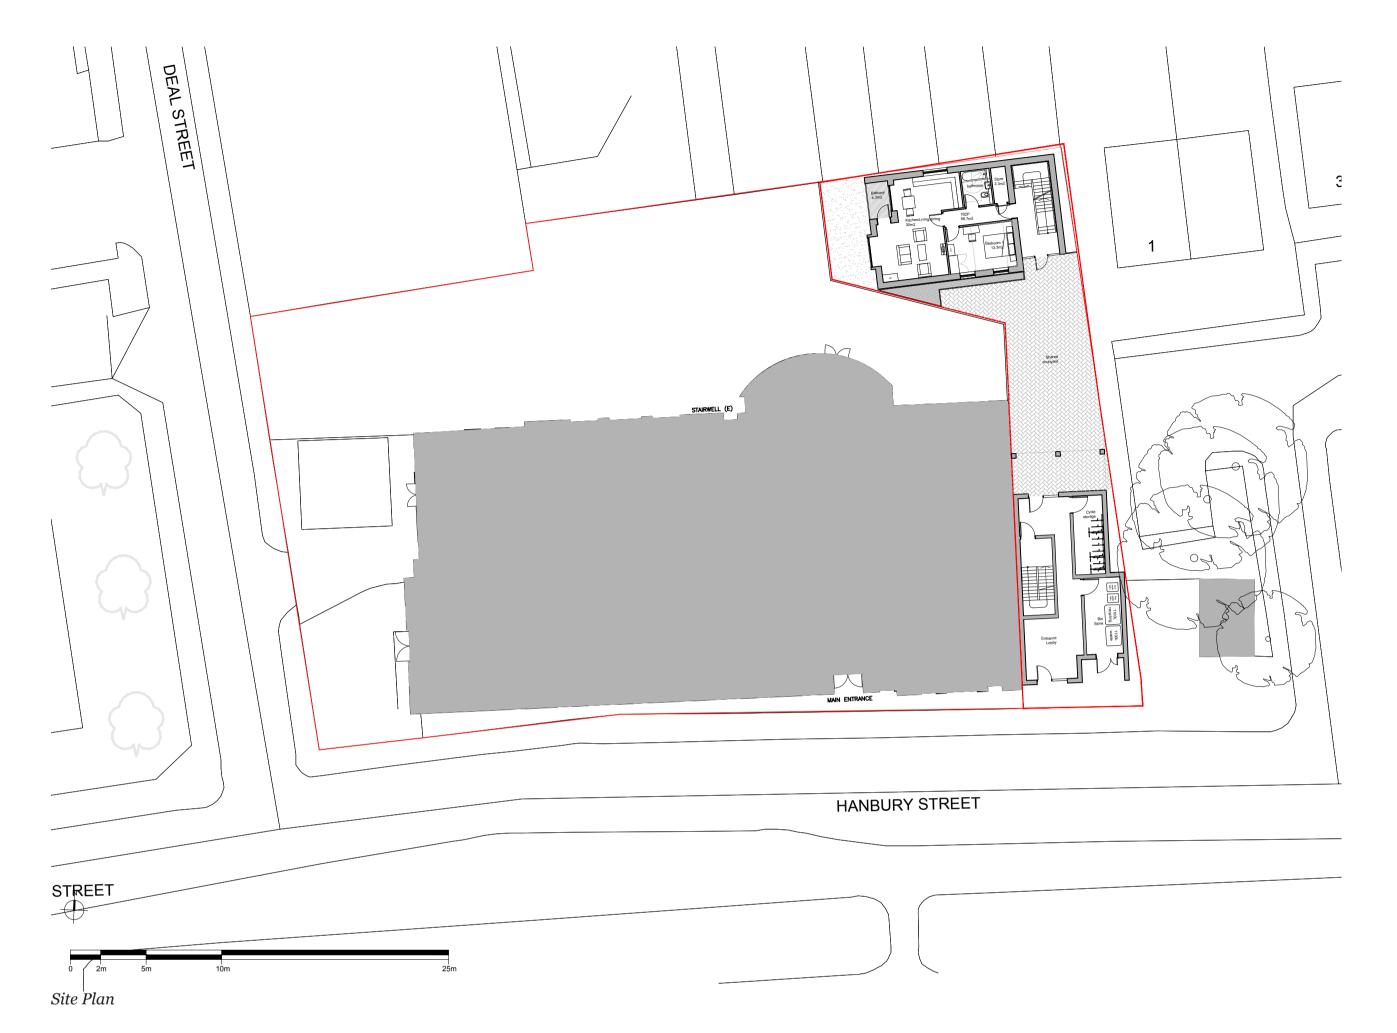

### Option 1 - New Build

## rivingtonstreetstudio

Option 1 proposes a total demolition of the

existing building and rebuilding. Building 1 will have 4 x 2-beds and Building 2 will have

**TOWER HAMLETS** 

Building 1 CGI visual