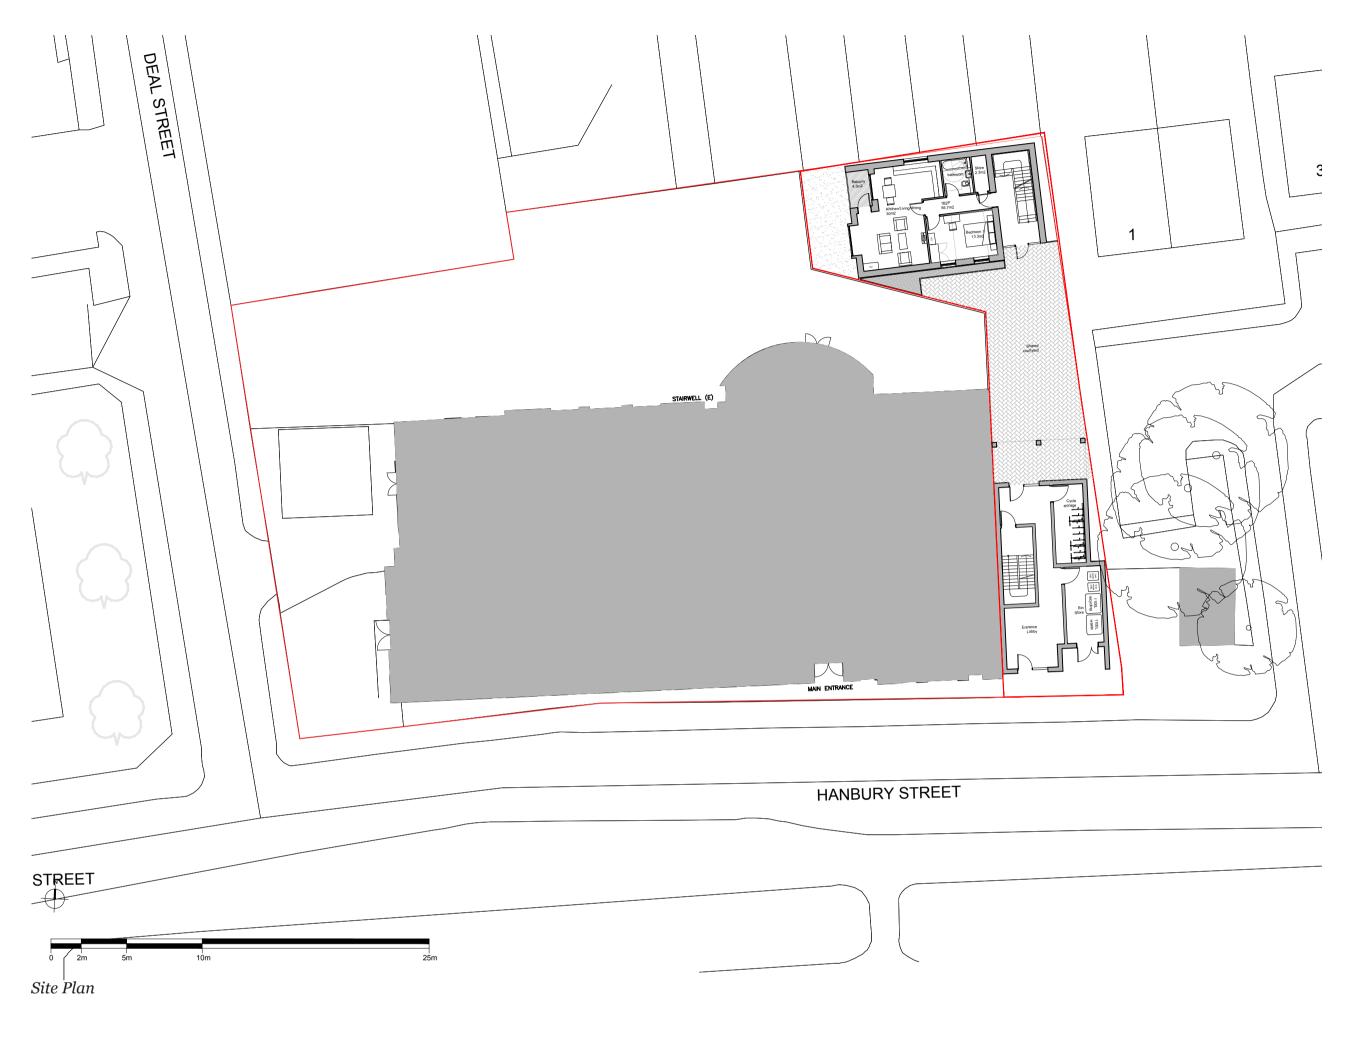

### **Existing Photos**

rıvıngtonstreetstudio

View looking towards the Montefiore Centre

View looking towards the rear of Montefiore Centre

View from Montefiore Centre roof

View looking towards the Montefiore Housing extension

View down Hanbury Street

View from Montefiore Centre parking

Option 1

3 x 1-beds.