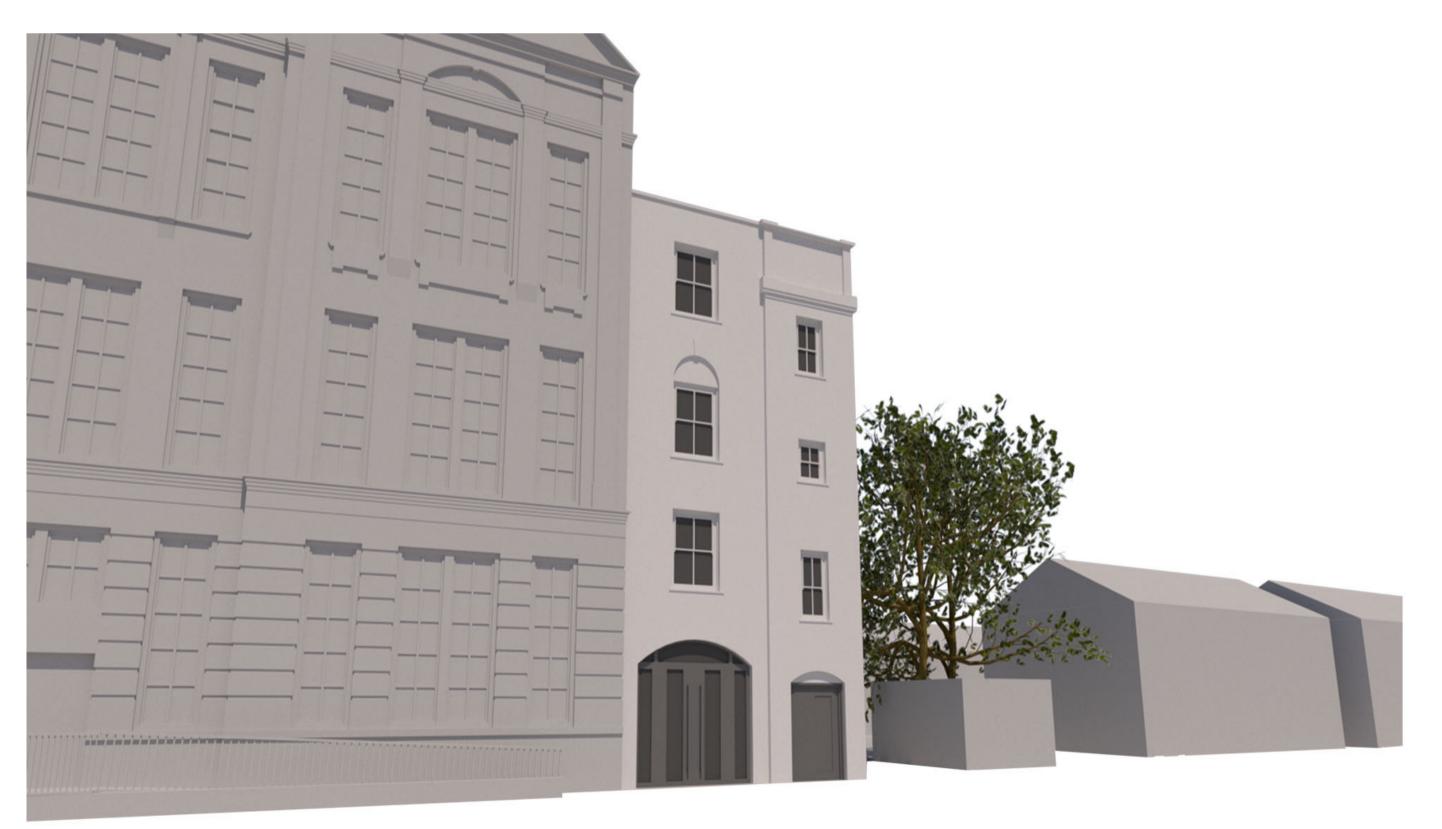

## rivingtonstreetstudio

Option 1 proposes a total demolition of the

existing building and rebuilding. Building 1 will have 4 x 2-beds and Building 2 will have

**TOWER HAMLETS** 

Building 1 CGI visual