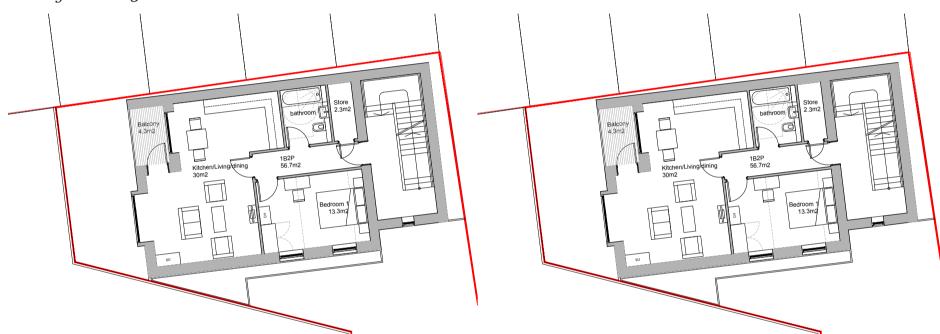

### Option 2 - New Build with retained facade

## rıvıngtonstreetstudio

Building 2 Loo-Lo2 Floor Plan

Building 1 CGI visual