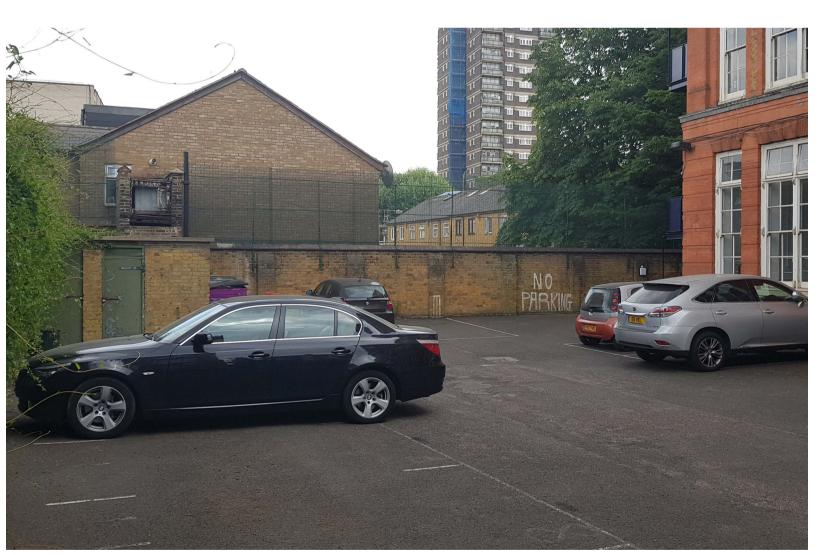

### **Existing Photos**

rıvıngtonstreetstudio

View looking towards the Montefiore Centre

View looking towards the rear of Montefiore Centre

View from Montefiore Centre roof

View looking towards the Montefiore Housing extension

View down Hanbury Street

View from Montefiore Centre parking

Option 1

3 x 1-beds.