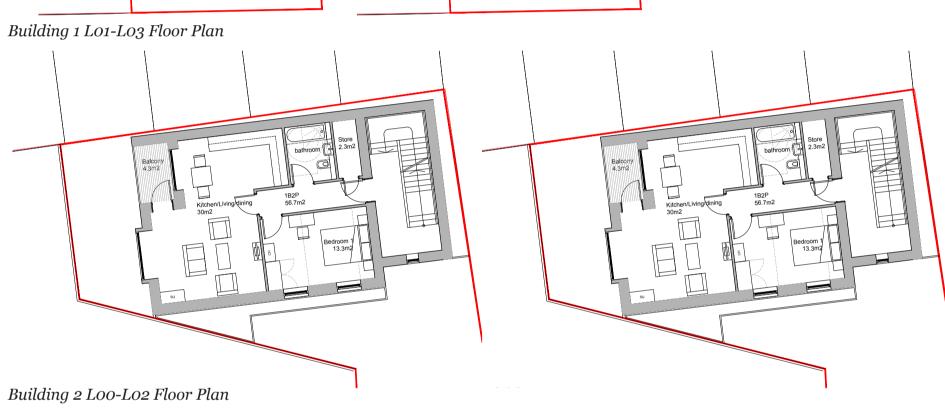

View down Hanbury Street

View from Montefiore Centre parking

Option 1

3 x 1-beds.

## rivingtonstreetstudio

Option 1 proposes a total demolition of the

existing building and rebuilding. Building 1 will have 4 x 2-beds and Building 2 will have

**TOWER HAMLETS** 

Building 1 CGI visual

## rıvıngtonstreetstudio

Building 2 Loo-Lo2 Floor Plan

Building 1 CGI visual