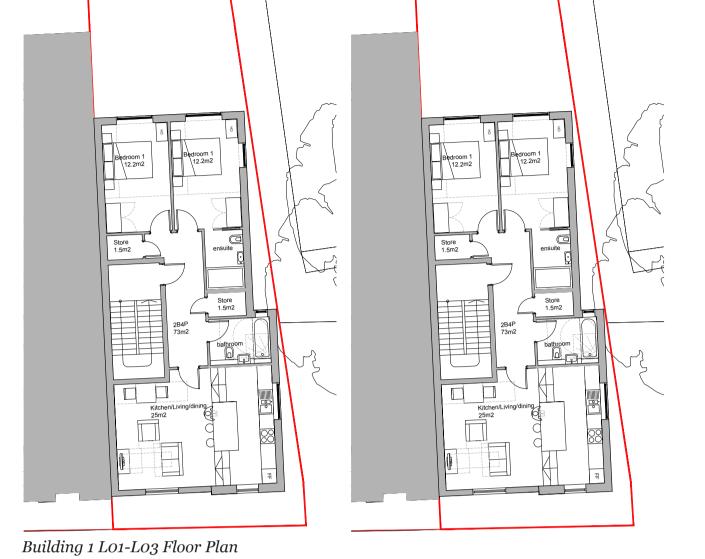

### Option 1 - New Build

## rivingtonstreetstudio

Option 1 proposes a total demolition of the

existing building and rebuilding. Building 1 will have 4 x 2-beds and Building 2 will have

**TOWER HAMLETS** 

Building 1 CGI visual