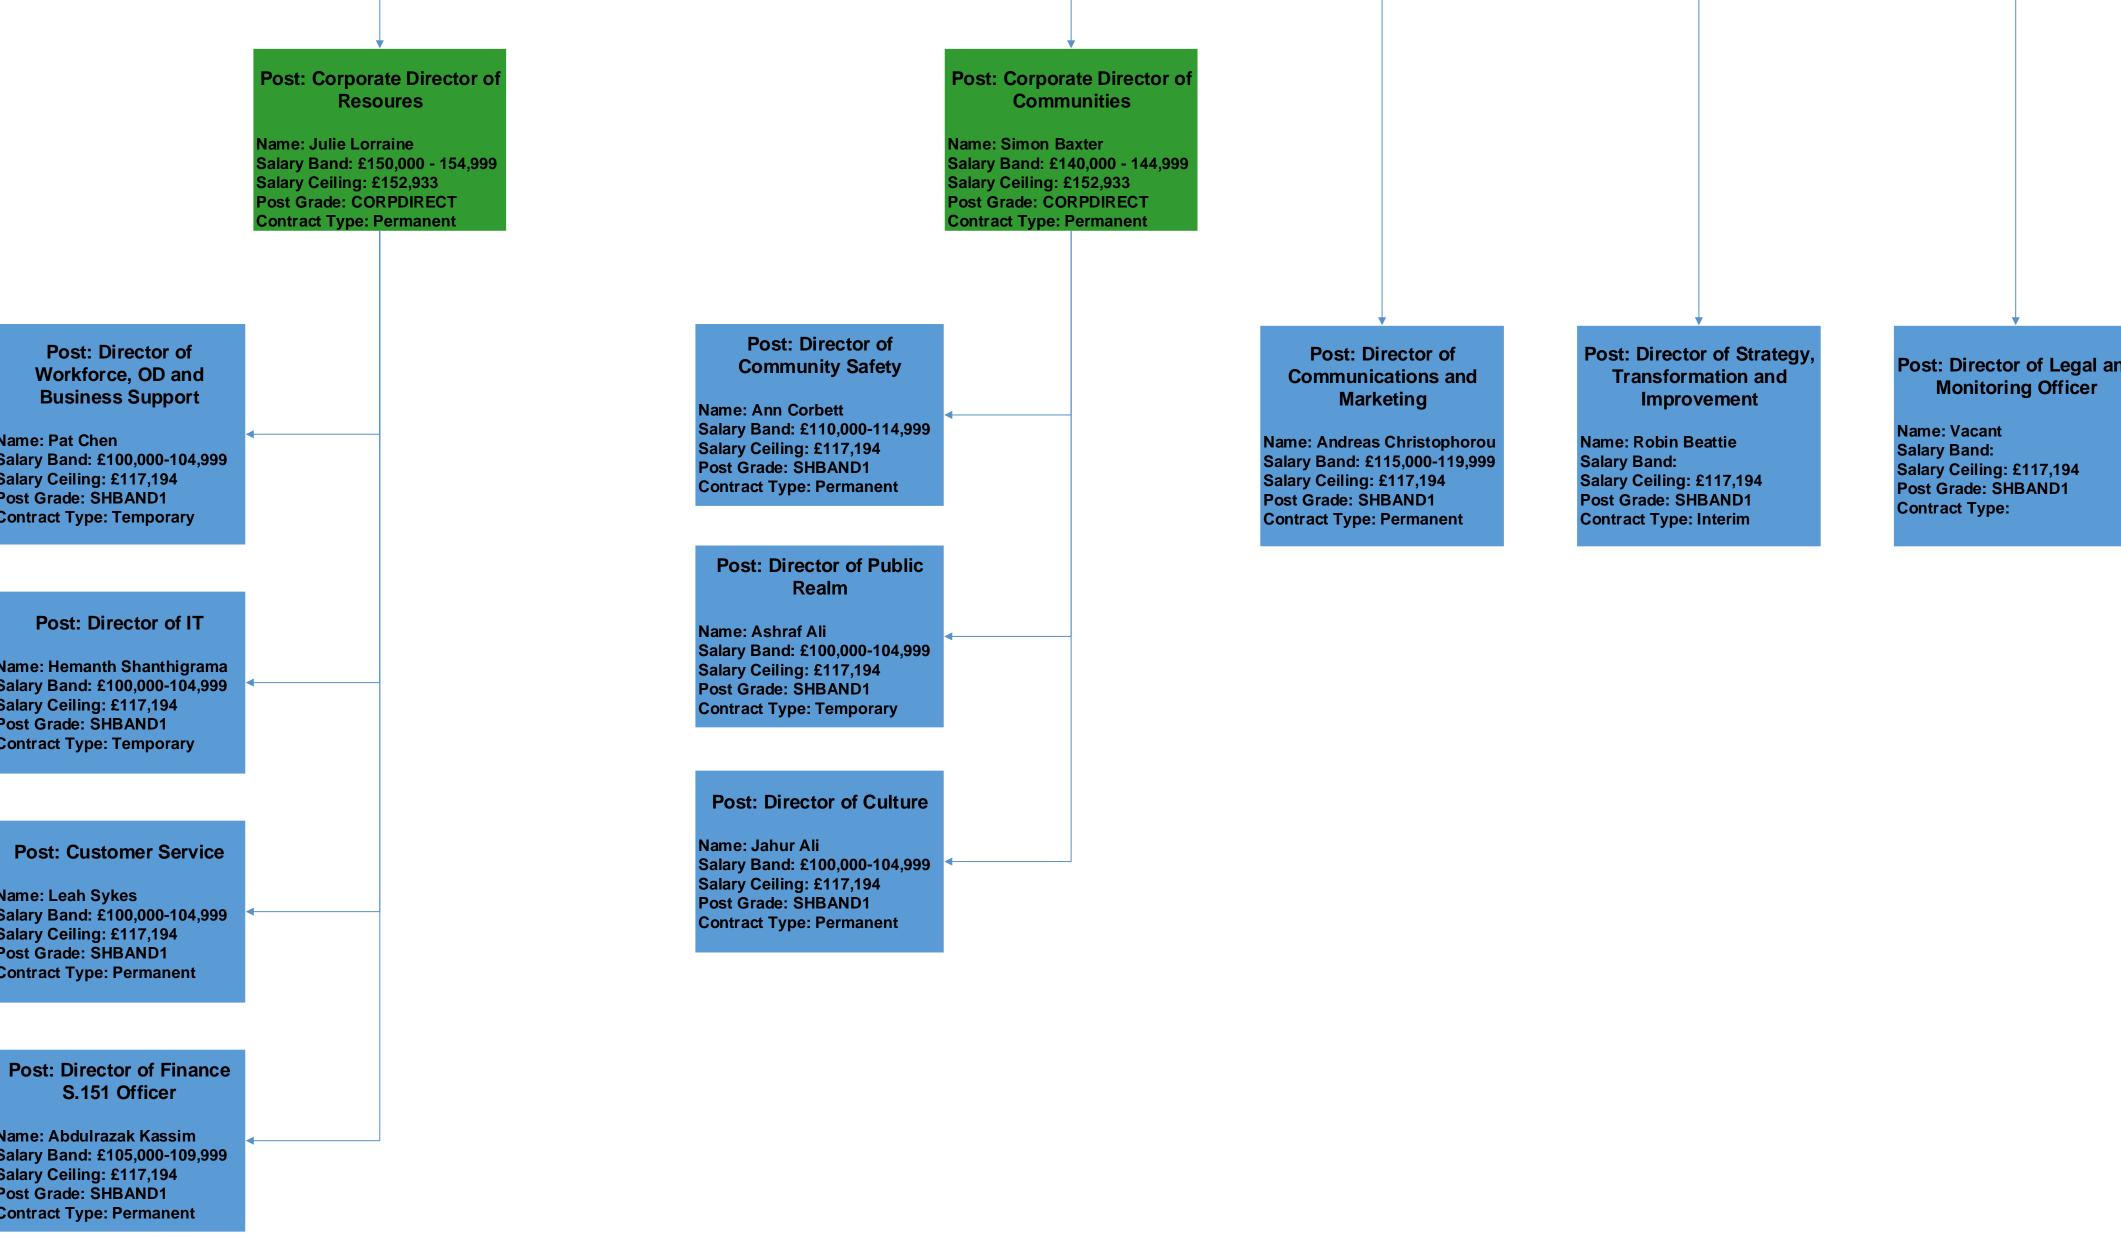

### **Post: Director of** Workforce, OD and **Business Support**

Name: Pat Chen Salary Band: £100,000-104,999 Salary Ceiling: £117,194 Post Grade: SHBAND1 Contract Type: Temporary

# Post: Director of IT

Name: Hemanth Shanthigrama Salary Band: £100,000-104,999 Salary Ceiling: £117,194 Post Grade: SHBAND1 Contract Type: Temporary

#### Post: Customer Service

Name: Leah Sykes Salary Band: £100,000-104,999 Salary Ceiling: £117,194 Post Grade: SHBAND1 Contract Type: Permanent

Post: Director of Finance S.151 Officer

Salary Band: £105,000-109,999 Salary Ceiling: £117,194 Post Grade: SHBAND1 **Contract Type: Permanent** 