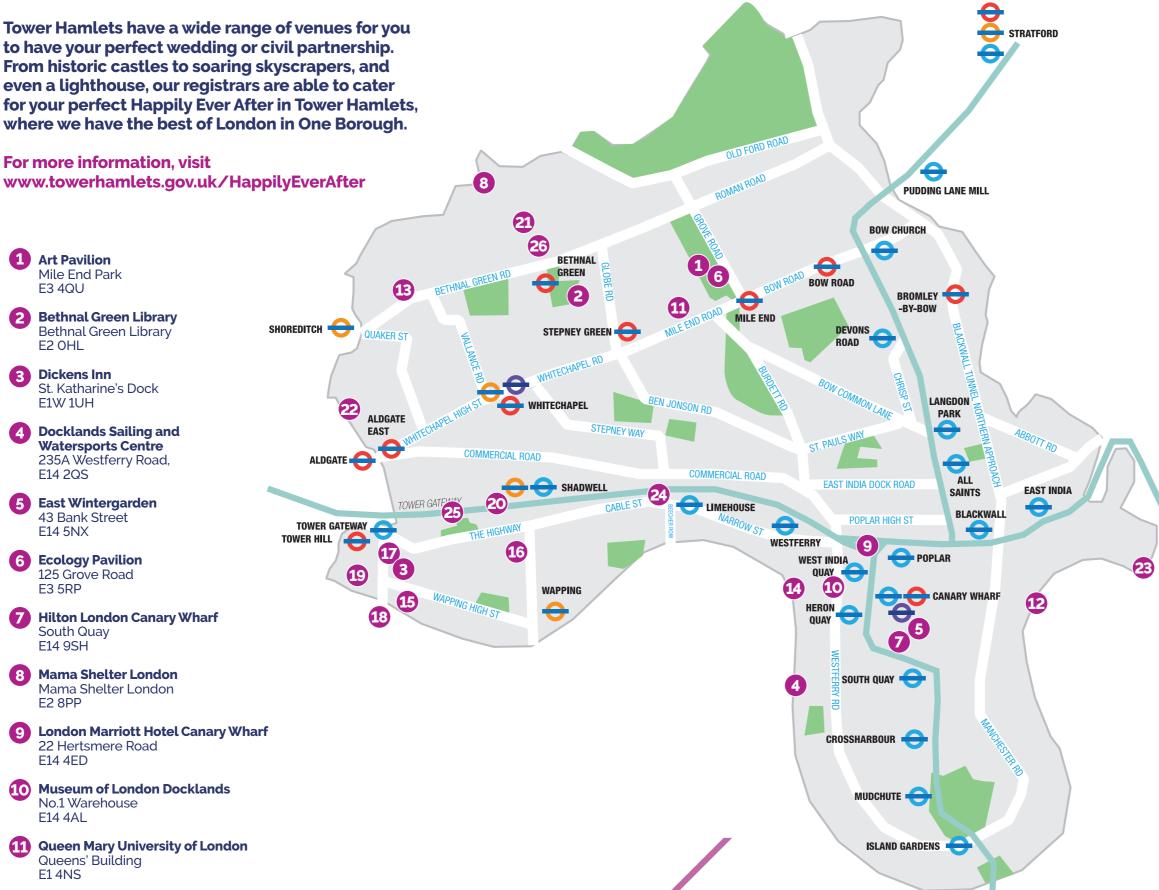

## **Licenced ceremony** venues in Tower Hamlets

Tower Hamlets have a wide range of venues for you to have your perfect wedding or civil partnership. From historic castles to soaring skyscrapers, and even a lighthouse, our registrars are able to cater for your perfect Happily Ever After in Tower Hamlets, where we have the best of London in One Borough.

**Art Pavilion** Mile End Park

E3 4QU

**Bethnal Green Library** Bethnal Green Library E2 OHL

For more information, visit

**Dickens Inn** St. Katharine's Dock E1W 1UH

**Docklands Sailing and Watersports Centre** 235A Westferry Road, E14 2QS

**5** East Wintergarden 43 Bank Street E14 5NX

6 Ecology Pavilion 125 Grove Road E3 5RP

Hilton London Canary Wharf South Quay E14 9SH

**Mama Shelter London** Mama Shelter London

London Marriott Hotel Canary Wharf 22 Hertsmere Road E14 4ED

Museum of London Docklands No.1 Warehouse E14 4AL

**Queen Mary University of London** Queens' Building E14NS

Radisson Blu Edwardian New **Providence Wharf New Providence Wharf** E14 9PQ

Rich Mix 35-37 Bethnal Green Road, E2

(14) Canary Wharf Riverside Plaza Canary Wharf E14 8RS

15 The Tower Hotel St. Katharine's Way E1W 1LD

16 The Dock Gallery Tobacco Dock The Dock Gallery E1W 2SF

The Dockside Vaults (COMING SOON) Ivory House, East Smithfield, St Katharine's Dock E1W 1BP

**18** Tower Bridge Venue Tower Bridge

19 The Tower of London EC3 4AB

20 St Georges Town Hall St Georges Town Hall

**Town Hall Hotel and Apartments Patriot Square E2 9NF** 

**Toynbee Hall** 28 Commercial Street E16LS

**Trinity Buoy Wharf** Trinity Buoy Wharf E14 ÓJW

**24** Troxy 490 Commercial Road E1 OHX

**25** Wilton's Music Hall Grace's Alley E18JB

**26** Young V & A Museum (COMING SOON) Cambridge Heath Road, Bethnal Green **E2 9PA**