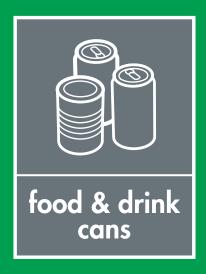

## RECYCLE all of these items

## from your **BATHROOM**

#### Top tip:

Remember to remove trigger spray and pump dispenser tops and put these in your bin.



# Breakfast cereal Dishwasher tablets FANS Water Sparking Milk Williams FANS Water Standing Milk Room Know

## from your KITCHEN

#### Top tip:

Squash cans and bottles and flatten boxes to save space in your recycling.

## from your LOUNGE OR BEDROOM

#### Top tip:

Recycle **all** the **newspapers** and **envelopes** from your living room.











### What can I recycle?

Please use the purple bins to recycle these













### No thanks

We do not accept these items in the recycling bin