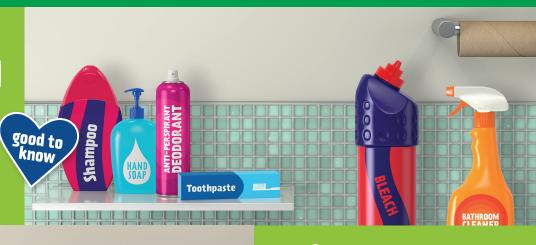

## from your **BATHROOM**

#### Top tip:

Remember to remove trigger spray and pump dispenser tops and put these in your bin.