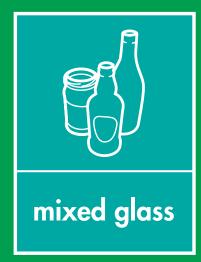

## RECYCLE all of these items

## from your **BATHROOM**

#### Top tip:

Remember to remove trigger spray and pump dispenser tops and put these in your bin.



# Breakfast cereal Dishwasher tablets FANS Water Sparking Milk Williams FANS Water Standing Milk Room Know

## from your KITCHEN

#### Top tip:

Squash cans and bottles and flatten boxes to save space in your recycling.

## from your LOUNGE OR BEDROOM

#### Top tip:

Recycle **all** the **newspapers** and **envelopes** from your living room.











### What can I recycle?

Please use the purple bins to recycle these













### No thanks

We do not accept these items in the recycling bin