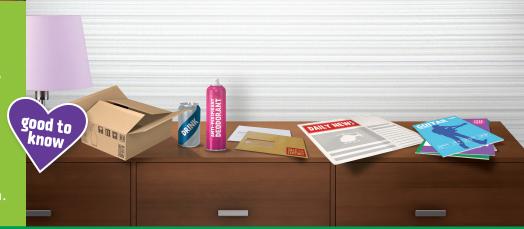

## from your LOUNGE OR BEDROOM

#### Top tip:

Recycle **all** the **newspapers** and **envelopes** from your living room.